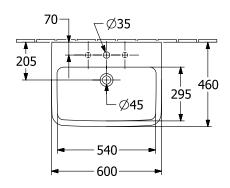

|
| Material                            | Sanitary ceramics                                                                                                     |
| Surface                             | glossy                                                                                                                |
| With overflow                       | Yes                                                                                                                   |
| EAN number                          | 4062373766514                                                                                                         |

# COLOUR

#### **COLOUR DESIGNATION**



White Alpin



# TECHNICAL DRAWINGS

### 4A416G01