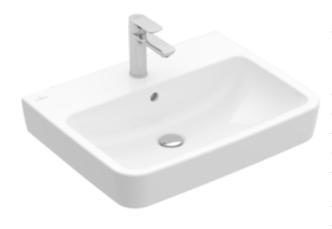

#### 1. POSITION

| Article number                      | 4A416G01                                                                                                              |
|-------------------------------------|-----------------------------------------------------------------------------------------------------------------------|
| Article title                       | Villeroy & Boch O.novo Washbasins,<br>600 x 460 x 175 mm, White Alpin,<br>with overflow, Ground underside and<br>rear |
| Product designation                 | Washbasins                                                                                                            |
| Collection                          | O.novo                                                                                                                |
| PROJECTS                            | START                                                                                                                 |
| Assembly / Assembly type            | wall-mounted                                                                                                          |
| Scope of delivery                   | 1 x washbasin , 1 x cut-out template<br>1 x installation instructions                                                 |
| Length in mm                        | 460                                                                                                                   |
| Width in mm                         | 600                                                                                                                   |
| Height in mm                        | 175                                                                                                                   |
| Interior depth                      | 125                                                                                                                   |
| Weight in kg                        | 18,90                                                                                                                 |
| Number of tap holes punched through | 1                                                                                                                     |
| Number of tap holes pre-drilled     | 2                                                                                                                     |
| Position of drill hole              | central tap hole punched out                                                                                          |
| express delivery                    | No                                                                                                                    |
| Suitable for                        | 3-hole mixer                                                                                                          |
| Material                            | Sanitary ceramics                                                                                                     |
| Surface                             | glossy                                                                                                                |
| With overflow                       | Yes                                                                                                                   |
| EAN number                          | 4062373766514                                                                                                         |