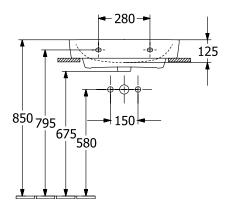

|
| Material                            | Sanitary ceramics                                                                                                     |
| Surface                             | glossy                                                                                                                |
| With overflow                       | Yes                                                                                                                   |
| EAN number                          | 4062373766514                                                                                                         |

# COLOUR

#### **COLOUR DESIGNATION**



White Alpin



# TECHNICAL DRAWINGS

### 4A416G01