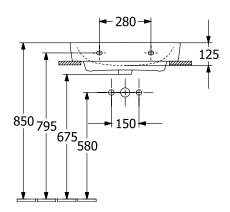

|
| Material                            | Sanitary ceramics                                                                                                        |
| Surface                             | glossy                                                                                                                   |
| With overflow                       | No                                                                                                                       |
| EAN number                          | 4062373766576                                                                                                            |

# COLOUR

#### **COLOUR DESIGNATION**



White Alpin



# TECHNICAL DRAWINGS

### 4A416L01