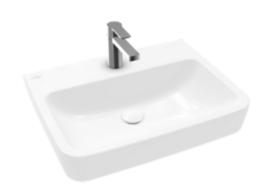

#### 1. POSITION

| Article number                      | 4A416L01                                                                                                                 |
|-------------------------------------|--------------------------------------------------------------------------------------------------------------------------|
| Article title                       | Villeroy & Boch O.novo Washbasins,<br>600 x 460 x 175 mm, White Alpin,<br>without overflow, Ground underside<br>and rear |
| Product designation                 | Washbasins                                                                                                               |
| Collection                          | O.novo                                                                                                                   |
| PROJECTS                            | START                                                                                                                    |
| Assembly / Assembly type            | wall-mounted                                                                                                             |
| Scope of delivery                   | 1 x washbasin , 1 x cut-out template<br>1 x installation instructions                                                    |
| Length in mm                        | 460                                                                                                                      |
| Width in mm                         | 600                                                                                                                      |
| Height in mm                        | 175                                                                                                                      |
| Interior depth                      | 125                                                                                                                      |
| Weight in kg                        | 18,90                                                                                                                    |
| Number of tap holes punched through | 1                                                                                                                        |
| Number of tap holes pre-drilled     | 2                                                                                                                        |
| Position of drill hole              | central tap hole punched out                                                                                             |
| express delivery                    | No                                                                                                                       |
| Suitable for                        | 3-hole mixer                                                                                                             |
| Material                            | Sanitary ceramics                                                                                                        |
| Surface                             | glossy                                                                                                                   |
| With overflow                       | No                                                                                                                       |
| EAN number                          | 4062373766576                                                                                                            |