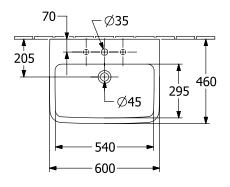

|
| Material                            | Sanitary ceramics                                                                                                        |
| Surface                             | glossy                                                                                                                   |
| With overflow                       | No                                                                                                                       |
| EAN number                          | 4062373766576                                                                                                            |

# COLOUR

#### **COLOUR DESIGNATION**



White Alpin



# TECHNICAL DRAWINGS

### 4A416L01