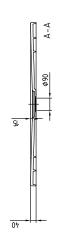

### 1. POSITION

| Model       | UDQ1280SQI2V                                                                                                                                                                                                                                                                                                                                                                                                                                                                                                                                                                                                                                                                                                                                                                                                                                                  |  |
|-------------|---------------------------------------------------------------------------------------------------------------------------------------------------------------------------------------------------------------------------------------------------------------------------------------------------------------------------------------------------------------------------------------------------------------------------------------------------------------------------------------------------------------------------------------------------------------------------------------------------------------------------------------------------------------------------------------------------------------------------------------------------------------------------------------------------------------------------------------------------------------|--|
| Collection  | Squaro Infinity                                                                                                                                                                                                                                                                                                                                                                                                                                                                                                                                                                                                                                                                                                                                                                                                                                               |  |
| PROJECTS    | DESIGN                                                                                                                                                                                                                                                                                                                                                                                                                                                                                                                                                                                                                                                                                                                                                                                                                                                        |  |
| Width       | 800 mm                                                                                                                                                                                                                                                                                                                                                                                                                                                                                                                                                                                                                                                                                                                                                                                                                                                        |  |
| Height      | 40 mm                                                                                                                                                                                                                                                                                                                                                                                                                                                                                                                                                                                                                                                                                                                                                                                                                                                         |  |
| Depth       | 15 mm                                                                                                                                                                                                                                                                                                                                                                                                                                                                                                                                                                                                                                                                                                                                                                                                                                                         |  |
| Length      | 1200 mm                                                                                                                                                                                                                                                                                                                                                                                                                                                                                                                                                                                                                                                                                                                                                                                                                                                       |  |
| Weight      | 26,8 kg                                                                                                                                                                                                                                                                                                                                                                                                                                                                                                                                                                                                                                                                                                                                                                                                                                                       |  |
| description | standard models for all installation types Technical information:: Drainage capacity: 48 l/min, The installation height of the shower tray can be reduced by 30 mm if the Viega outlet fitting art. no. 634 100 is used. Please note: this outlet fitting does not conform to EN 274., All shower trays are classified as antislip class C (in accordance with DIN51097), These shower trays are not cut and can be used for all types of installation (recessed in the floor, on the floor, on a base)., Quaryl shower trays can be cut to size on site according to the installation instructions; detailed video at pro.villeroy-boch.com/squaroinfinity or QR code on this page.  Outlet cover in matching matt colour with chrome-plated strip.  Not included in scope of delivery:: All shower trays are supplied without support/base. Diameter: 90 mm |  |

# TECHNICAL DRAWINGS

SQUARO INFINITY UDQ1280SQI2

UDQ1280SQI2

VIIILETOY & Both of termination only the production of the p