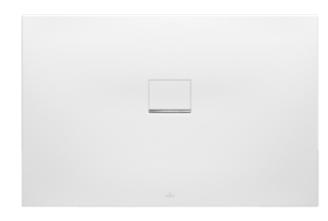

### 1. POSITION

| Model       | UDQ1280SQI2V                                                                                                                                                                                                                                                                                                                                                                                                                                                                                                                                                                                                                                                                                                                                                                                                                                                  |  |
|-------------|---------------------------------------------------------------------------------------------------------------------------------------------------------------------------------------------------------------------------------------------------------------------------------------------------------------------------------------------------------------------------------------------------------------------------------------------------------------------------------------------------------------------------------------------------------------------------------------------------------------------------------------------------------------------------------------------------------------------------------------------------------------------------------------------------------------------------------------------------------------|--|
| Collection  | Squaro Infinity                                                                                                                                                                                                                                                                                                                                                                                                                                                                                                                                                                                                                                                                                                                                                                                                                                               |  |
| PROJECTS    | DESIGN                                                                                                                                                                                                                                                                                                                                                                                                                                                                                                                                                                                                                                                                                                                                                                                                                                                        |  |
| Width       | 800 mm                                                                                                                                                                                                                                                                                                                                                                                                                                                                                                                                                                                                                                                                                                                                                                                                                                                        |  |
| Height      | 40 mm                                                                                                                                                                                                                                                                                                                                                                                                                                                                                                                                                                                                                                                                                                                                                                                                                                                         |  |
| Depth       | 15 mm                                                                                                                                                                                                                                                                                                                                                                                                                                                                                                                                                                                                                                                                                                                                                                                                                                                         |  |
| Length      | 1200 mm                                                                                                                                                                                                                                                                                                                                                                                                                                                                                                                                                                                                                                                                                                                                                                                                                                                       |  |
| Weight      | 26,8 kg                                                                                                                                                                                                                                                                                                                                                                                                                                                                                                                                                                                                                                                                                                                                                                                                                                                       |  |
| description | standard models for all installation types Technical information:: Drainage capacity: 48 l/min, The installation height of the shower tray can be reduced by 30 mm if the Viega outlet fitting art. no. 634 100 is used. Please note: this outlet fitting does not conform to EN 274., All shower trays are classified as antislip class C (in accordance with DIN51097), These shower trays are not cut and can be used for all types of installation (recessed in the floor, on the floor, on a base)., Quaryl shower trays can be cut to size on site according to the installation instructions; detailed video at pro.villeroy-boch.com/squaroinfinity or QR code on this page.  Outlet cover in matching matt colour with chrome-plated strip.  Not included in scope of delivery:: All shower trays are supplied without support/base. Diameter: 90 mm |  |

### Specification texts

Squaro Infinity; Shower tray; Size: 1200 x 800 x 40 mm; Quaryl®; standard models for all installation types; Outlet cover in matching matt colour with chrome-plated strip.; Not included in scope of delivery:: All shower trays are supplied without support/base.; Diameter: 90 mm; Technical information:: Drainage capacity: 48 l/min, The installation height of the shower tray can be reduced by 30 mm if the Viega outlet fitting art. no. 634 100 is used. Please note: this outlet fitting does not conform to EN 274., All shower trays are classified as antislip class  $\acute{\text{C}}$  (in accordance with DIN51097), These shower trays are not cut and can be used for all types of installation (recessed in the floor, on the floor, on a base)., Quaryl shower trays can be cut to size on site according to the installation instructions; detailed video at pro.villeroyboch.com/squaroinfinity or QR code on this page.