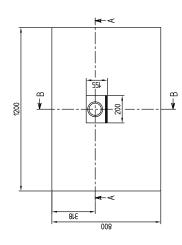

### 1. POSITION

| Model       | UDQ1280SQI2V                                                                                                                                                                                                                                                                                                                                                                                                                                                                                                                                                                                                                                                                                                                                                                                                                                                  |  |
|-------------|---------------------------------------------------------------------------------------------------------------------------------------------------------------------------------------------------------------------------------------------------------------------------------------------------------------------------------------------------------------------------------------------------------------------------------------------------------------------------------------------------------------------------------------------------------------------------------------------------------------------------------------------------------------------------------------------------------------------------------------------------------------------------------------------------------------------------------------------------------------|--|
| Collection  | Squaro Infinity                                                                                                                                                                                                                                                                                                                                                                                                                                                                                                                                                                                                                                                                                                                                                                                                                                               |  |
| PROJECTS    | DESIGN                                                                                                                                                                                                                                                                                                                                                                                                                                                                                                                                                                                                                                                                                                                                                                                                                                                        |  |
| Width       | 800 mm                                                                                                                                                                                                                                                                                                                                                                                                                                                                                                                                                                                                                                                                                                                                                                                                                                                        |  |
| Height      | 40 mm                                                                                                                                                                                                                                                                                                                                                                                                                                                                                                                                                                                                                                                                                                                                                                                                                                                         |  |
| Depth       | 15 mm                                                                                                                                                                                                                                                                                                                                                                                                                                                                                                                                                                                                                                                                                                                                                                                                                                                         |  |
| Length      | 1200 mm                                                                                                                                                                                                                                                                                                                                                                                                                                                                                                                                                                                                                                                                                                                                                                                                                                                       |  |
| Weight      | 26,8 kg                                                                                                                                                                                                                                                                                                                                                                                                                                                                                                                                                                                                                                                                                                                                                                                                                                                       |  |
| description | standard models for all installation types Technical information:: Drainage capacity: 48 l/min, The installation height of the shower tray can be reduced by 30 mm if the Viega outlet fitting art. no. 634 100 is used. Please note: this outlet fitting does not conform to EN 274., All shower trays are classified as antislip class C (in accordance with DIN51097), These shower trays are not cut and can be used for all types of installation (recessed in the floor, on the floor, on a base)., Quaryl shower trays can be cut to size on site according to the installation instructions; detailed video at pro.villeroy-boch.com/squaroinfinity or QR code on this page.  Outlet cover in matching matt colour with chrome-plated strip.  Not included in scope of delivery:: All shower trays are supplied without support/base. Diameter: 90 mm |  |

# TECHNICAL DRAWINGS

SQUARO INFINITY UDQ1280SQI2

UDQ1280SQI2

VIIILETOY & Both of termination only the production of the p