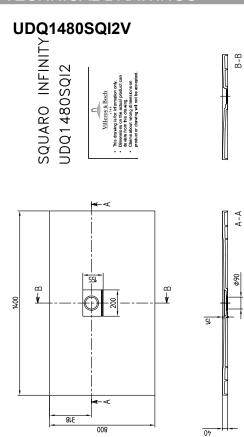

fitting does not conform to EN 274., All shower trays are classified as antislip class  $\vec{C}$  (in accordance with DIN51097), **These shower trays** are not cut and can be used for all types of installation (recessed in the floor, on the floor, on a base)., Quaryl shower trays can be cut to size on site according to the installation instructions; detailed video at pro.villeroyboch.com/squaroinfinity or QR code on this page.

#### COLOURS

| Anthracite  | UDQ1480SQI2V-1S | 4051202456078 |
|-------------|-----------------|---------------|
| Crème       | UDQ1480SQI2V-2S | 4051202457280 |
| Grey        | UDQ1480SQI2V-3S | 4051202458492 |
| Brown       | UDQ1480SQI2V-4S | 4051202459703 |
| Stone White | UDQ1480SQI2V-RW | 4051202851880 |



# TECHNICAL DRAWINGS





## TECHNICAL DRAWINGS



φ90