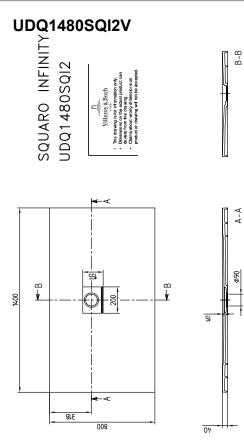

d. Please note: this outlet fitting does not conform to EN 274., All shower trays are classified as antislip class  $\vec{C}$  (in accordance with DIN51097), **These shower trays** are not cut and can be used for all types of installation (recessed in the floor, on the floor, on a base)., Quaryl shower trays can be cut to size on site according to the installation instructions; detailed video at pro.villeroyboch.com/squaroinfinity or QR code on this page.

#### COLOURS

| Anthracite  | UDQ1480SQI2V-1S | 4051202456078 |
|-------------|-----------------|---------------|
| Crème       | UDQ1480SQI2V-2S | 4051202457280 |
| Grey        | UDQ1480SQI2V-3S | 4051202458492 |
| Brown       | UDQ1480SQI2V-4S | 4051202459703 |
| Stone White | UDQ1480SQI2V-RW | 4051202851880 |



# TECHNICAL DRAWINGS





## TECHNICAL DRAWINGS



φ90