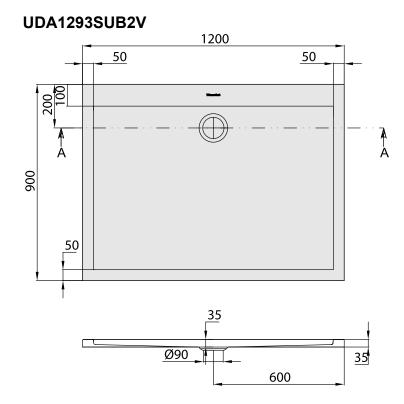

#### 1. POSITION

| Model               | UDA1293SUB2V                                                                                                                                                                                                                                                                                                                                                                                                                                                                                                         |
|---------------------|----------------------------------------------------------------------------------------------------------------------------------------------------------------------------------------------------------------------------------------------------------------------------------------------------------------------------------------------------------------------------------------------------------------------------------------------------------------------------------------------------------------------|
| Collection          | Subway                                                                                                                                                                                                                                                                                                                                                                                                                                                                                                               |
| PROJECTS            | DESIGN                                                                                                                                                                                                                                                                                                                                                                                                                                                                                                               |
| Width               | 900 mm                                                                                                                                                                                                                                                                                                                                                                                                                                                                                                               |
| Height              | 35 mm                                                                                                                                                                                                                                                                                                                                                                                                                                                                                                                |
| Depth               | 35 mm                                                                                                                                                                                                                                                                                                                                                                                                                                                                                                                |
| Length              | 1200 mm                                                                                                                                                                                                                                                                                                                                                                                                                                                                                                              |
| Weight              | 15 kg                                                                                                                                                                                                                                                                                                                                                                                                                                                                                                                |
| description         | Technical information:: From size<br>1400 x 700, two supports<br>(U82990000) are required., The<br>installation height of the shower tray<br>can be reduced by 30 mm if the<br>Viega outlet fitting art. no. 634 100<br>is used. Please note: this outlet<br>fitting does not conform to EN 274.,<br>Drainage Ø: 90 mm<br>Not included in scope of delivery::<br>All shower trays are supplied<br>without support/base.<br>Diameter: 90 mm                                                                           |
| material            | Acrylic                                                                                                                                                                                                                                                                                                                                                                                                                                                                                                              |
| Specification texts | Subway; Shower tray; Size: 1200 x<br>900 x 35 mm; Rectangular; Acrylic;<br>Not included in scope of delivery::<br>All shower trays are supplied<br>without support/base.; Diameter: 90<br>mm; Technical information:: From<br>size 1400 x 700, two supports<br>(U82990000) are required., The<br>installation height of the shower tray<br>can be reduced by 30 mm if the<br>Viega outlet fitting art. no. 634 100<br>is used. Please note: this outlet<br>fitting does not conform to EN 274.,<br>Drainage Ø: 90 mm |

## TECHNICAL DRAWINGS