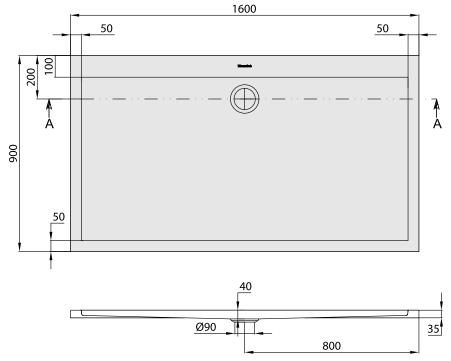

|  |
| Specification texts | Subway; Shower tray; Size: 1600 x<br>900 x 35 mm; Rectangular; Acrylic;<br>Not included in scope of delivery::<br>All shower trays are supplied<br>without support/base.; Diameter: 90<br>mm; Technical information:: From<br>size 1400 x 700, two supports<br>(U82990000) are required., The<br>installation height of the shower tray<br>can be reduced by 30 mm if the<br>Viega outlet fitting art. no. 634 100<br>is used. Please note: this outlet<br>fitting does not conform to EN 274.,<br>Drainage Ø: 90 mm |  |

| -   | $\sim$       |  |
|-----|--------------|--|
|     |              |  |
| COL | $\mathbf{U}$ |  |

white (alpin) Star White

) UDA1693SUB2V-01

UDA1693SUB2V-96 4047289773948

4047289773924



# TECHNICAL DRAWINGS

#### UDA1693SUB2V





# TECHNICAL DRAWINGS

#### UDA1693SUB2V