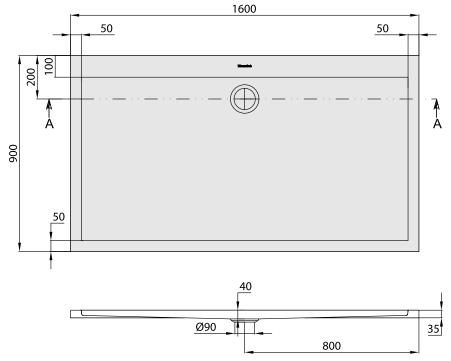

texts | Subway; Shower tray; Size: 1600 x<br>900 x 35 mm; Rectangular; Acrylic;<br>Not included in scope of delivery::<br>All shower trays are supplied<br>without support/base.; Diameter: 90<br>mm; Technical information:: From<br>size 1400 x 700, two supports<br>(U82990000) are required., The<br>installation height of the shower tray<br>can be reduced by 30 mm if the<br>Viega outlet fitting art. no. 634 100<br>is used. Please note: this outlet<br>fitting does not conform to EN 274.,<br>Drainage Ø: 90 mm |  |

| -   | $\sim$       |  |
|-----|--------------|--|
|     |              |  |
| COL | $\mathbf{U}$ |  |

white (alpin) Star White

) UDA1693SUB2V-01

UDA1693SUB2V-96 4047289773948

4047289773924



# TECHNICAL DRAWINGS

#### UDA1693SUB2V





# TECHNICAL DRAWINGS

#### UDA1693SUB2V