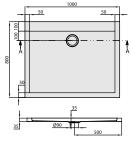

ubway; Shower tray; Size: 1000 x<br>800 x 35 mm; Rectangular; Acrylic;<br>Not included in scope of delivery::<br>All shower trays are supplied<br>without support/base.; Diameter: 90<br>mm; Technical information:: From<br>size 1400 x 700, two supports<br>(U82990000) are required., The<br>installation height of the shower tray<br>can be reduced by 30 mm if the<br>Viega outlet fitting art. no. 634 100<br>is used. Please note: this outlet<br>fitting does not conform to EN 274.,<br>Drainage Ø: 90 mm |

| COLOURS       |                 |               |
|---------------|-----------------|---------------|
| Star White    | UDA1835SUB2V-96 | 4047289540175 |
| white (alpin) | UDA1835SUB2V-01 | 4047289540168 |



TECHNICAL DRAWINGS

## **UDA1835SUB2V**





TECHNICAL DRAWINGS

## **UDA1835SUB2V**