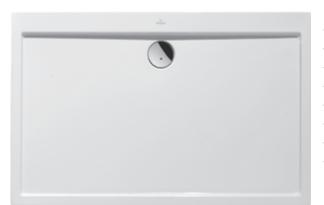

#### 1. POSITION

| Model               | UDA1835SUB2V                                                                                                                                                                                                                                                                                                                                                                                                                                                                                                         |
|---------------------|----------------------------------------------------------------------------------------------------------------------------------------------------------------------------------------------------------------------------------------------------------------------------------------------------------------------------------------------------------------------------------------------------------------------------------------------------------------------------------------------------------------------|
| Collection          | Subway                                                                                                                                                                                                                                                                                                                                                                                                                                                                                                               |
| PROJECTS            | DESIGN                                                                                                                                                                                                                                                                                                                                                                                                                                                                                                               |
| Width               | 800 mm                                                                                                                                                                                                                                                                                                                                                                                                                                                                                                               |
| Height              | 35 mm                                                                                                                                                                                                                                                                                                                                                                                                                                                                                                                |
| Depth               | 35 mm                                                                                                                                                                                                                                                                                                                                                                                                                                                                                                                |
| Length              | 1000 mm                                                                                                                                                                                                                                                                                                                                                                                                                                                                                                              |
| Weight              | 11,5 kg                                                                                                                                                                                                                                                                                                                                                                                                                                                                                                              |
| description         | Technical information:: From size<br>1400 x 700, two supports<br>(U82990000) are required., The<br>installation height of the shower tray<br>can be reduced by 30 mm if the<br>Viega outlet fitting art. no. 634 100<br>is used. Please note: this outlet<br>fitting does not conform to EN 274.,<br>Drainage Ø: 90 mm<br>Not included in scope of delivery::<br>All shower trays are supplied<br>without support/base.<br>Diameter: 90 mm                                                                           |
| material            | Acrylic                                                                                                                                                                                                                                                                                                                                                                                                                                                                                                              |
| Specification texts | Subway; Shower tray; Size: 1000 x<br>800 x 35 mm; Rectangular; Acrylic;<br>Not included in scope of delivery::<br>All shower trays are supplied<br>without support/base.; Diameter: 90<br>mm; Technical information:: From<br>size 1400 x 700, two supports<br>(U82990000) are required., The<br>installation height of the shower tray<br>can be reduced by 30 mm if the<br>Viega outlet fitting art. no. 634 100<br>is used. Please note: this outlet<br>fitting does not conform to EN 274.,<br>Drainage Ø: 90 mm |

| COLOURS       |                 |               |
|---------------|-----------------|---------------|
| Star White    | UDA1835SUB2V-96 | 4047289540175 |
| white (alpin) | UDA1835SUB2V-01 | 4047289540168 |