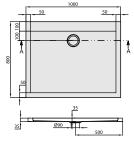

|
| Specification texts | Subway; Shower tray; Size: 1000 x<br>800 x 35 mm; Rectangular; Acrylic;<br>Not included in scope of delivery::<br>All shower trays are supplied<br>without support/base.; Diameter: 90<br>mm; Technical information:: From<br>size 1400 x 700, two supports<br>(U82990000) are required., The<br>installation height of the shower tray<br>can be reduced by 30 mm if the<br>Viega outlet fitting art. no. 634 100<br>is used. Please note: this outlet<br>fitting does not conform to EN 274.,<br>Drainage Ø: 90 mm |

| COLOURS       |                 |               |
|---------------|-----------------|---------------|
| Star White    | UDA1835SUB2V-96 | 4047289540175 |
| white (alpin) | UDA1835SUB2V-01 | 4047289540168 |



TECHNICAL DRAWINGS

## **UDA1835SUB2V**





TECHNICAL DRAWINGS

## **UDA1835SUB2V**