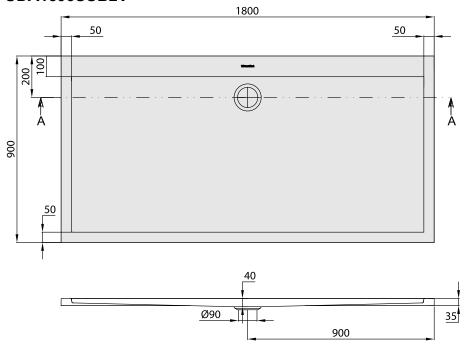

|  |
| Specification texts | Subway; Shower tray; Size: 1800 x 900 x 35 mm; Rectangular; Acrylic; Not included in scope of delivery:: All shower trays are supplied without support/base.; Diameter: 90 mm; Technical information:: From size 1400 x 700, two supports (U82990000) are required., The installation height of the shower tray can be reduced by 30 mm if the Viega outlet fitting art. no. 634 100 is used. Please note: this outlet fitting does not conform to EN 274., Drainage Ø: 90 mm |  |

# COLOURS

| white (alpin) | UDA1893SUB2V-01 | 4047289773955 |
|---------------|-----------------|---------------|
| Star White    | UDA1893SUB2V-96 | 4047289773979 |



## TECHNICAL DRAWINGS

#### **UDA1893SUB2V**





## TECHNICAL DRAWINGS

#### **UDA1893SUB2V**