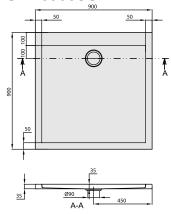

|
| Specification texts | Subway; Shower tray; Size: 900 x<br>900 x 35 mm; Square; Acrylic; Not<br>included in scope of delivery:: All<br>shower trays are supplied without<br>support/base.; Diameter: 90 mm;<br>Technical information:: The<br>installation height of the shower tray<br>can be reduced by 30 mm if the<br>Viega outlet fitting art. no. 634 100<br>is used. Please note: this outlet<br>fitting does not conform to EN 274.,<br>Drainage Ø: 90 mm |

## COLOURS

| white (alpin) | UDA0935SUB |
|---------------|------------|
| Star White    | UDA0935SUB |

5SUB1V-01 4047289541103

UDA0935SUB1V-96 4047289541110



# TECHNICAL DRAWINGS

#### UDA0935SUB1V





# TECHNICAL DRAWINGS

#### UDA0935SUB1V