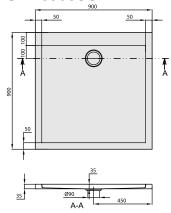

|
| Specification texts | Subway; Shower tray; Size: 900 x<br>900 x 35 mm; Square; Acrylic; Not<br>included in scope of delivery:: All<br>shower trays are supplied without<br>support/base.; Diameter: 90 mm;<br>Technical information:: The<br>installation height of the shower tray<br>can be reduced by 30 mm if the<br>Viega outlet fitting art. no. 634 100<br>is used. Please note: this outlet<br>fitting does not conform to EN 274.,<br>Drainage Ø: 90 mm |

## COLOURS

| white (alpin) | UDA0935SUB |
|---------------|------------|
| Star White    | UDA0935SUB |

5SUB1V-01 4047289541103

UDA0935SUB1V-96 4047289541110



# TECHNICAL DRAWINGS

#### UDA0935SUB1V





# TECHNICAL DRAWINGS

#### UDA0935SUB1V