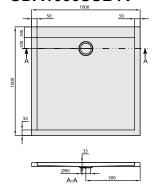

|  |
| Specification texts | Subway; Shower tray; Size: 1000 x 1000 x 35 mm; Square; Acrylic; Not included in scope of delivery:: All shower trays are supplied without support/base.; Diameter: 90 mm; Technical information:: The installation height of the shower tray can be reduced by 30 mm if the Viega outlet fitting art. no. 634 100 is used. Please note: this outlet fitting does not conform to EN 274., Drainage Ø: 90 mm |  |

# COLOURS

| white (alpin) | UDA1035SUB1V-01 | 4047289541127 |  |
|---------------|-----------------|---------------|--|
| Star White    | UDA1035SUB1V-96 | 4047289541134 |  |



# TECHNICAL DRAWINGS

### **UDA1035SUB1V**





# TECHNICAL DRAWINGS

### **UDA1035SUB1V**