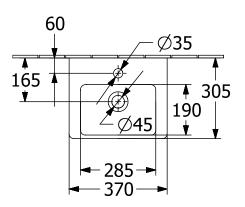

# TECHNICAL DRAWINGS

### 1 . POSITION

| Model                         | 437038                                                                                                                                                                                                                                                                                                                                                                     |
|-------------------------------|----------------------------------------------------------------------------------------------------------------------------------------------------------------------------------------------------------------------------------------------------------------------------------------------------------------------------------------------------------------------------|
|                               |                                                                                                                                                                                                                                                                                                                                                                            |
| Collection                    | Subway 3.0                                                                                                                                                                                                                                                                                                                                                                 |
| PROJECTS                      | DESIGN                                                                                                                                                                                                                                                                                                                                                                     |
| Width                         | 370 mm                                                                                                                                                                                                                                                                                                                                                                     |
| Depth                         | 305 mm                                                                                                                                                                                                                                                                                                                                                                     |
| Weight                        | 6,8 kg                                                                                                                                                                                                                                                                                                                                                                     |
| Description                   | Sanitary ceramics<br>Please order non-closable drain valve<br>separately, Optionally available: Outlet<br>valve with ceramic cover.                                                                                                                                                                                                                                        |
| Tap fitting / Tap hole remark | suitable for 1-hole tap fittings, tap hole punched out                                                                                                                                                                                                                                                                                                                     |
| Overflow remark               | without overflow, Please note:<br>unclosable outlet valve must be used<br>with models without overflow                                                                                                                                                                                                                                                                     |
| Specification texts           | Subway 3.0; Handwashbasin; Sanitary<br>ceramics; Size: 370 x 305 mm;<br>Rectangle; suitable for 1-hole tap<br>fittings, tap hole punched out; without<br>overflow; Please note: unclosable outlet<br>valve must be used with models without<br>overflow; Please order non-closable<br>drain valve separately, Optionally<br>available: Outlet valve with ceramic<br>cover. |