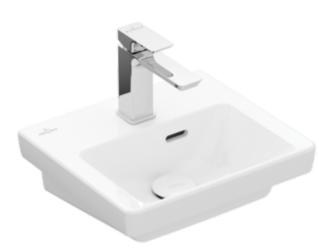

### 1 . POSITION

| Model                         | 437038                                                                                                                                                                                                                                                                                                                                                                     |
|-------------------------------|----------------------------------------------------------------------------------------------------------------------------------------------------------------------------------------------------------------------------------------------------------------------------------------------------------------------------------------------------------------------------|
|                               |                                                                                                                                                                                                                                                                                                                                                                            |
| Collection                    | Subway 3.0                                                                                                                                                                                                                                                                                                                                                                 |
| PROJECTS                      | DESIGN                                                                                                                                                                                                                                                                                                                                                                     |
| Width                         | 370 mm                                                                                                                                                                                                                                                                                                                                                                     |
| Depth                         | 305 mm                                                                                                                                                                                                                                                                                                                                                                     |
| Weight                        | 6,8 kg                                                                                                                                                                                                                                                                                                                                                                     |
| Description                   | Sanitary ceramics<br>Please order non-closable drain valve<br>separately, Optionally available: Outlet<br>valve with ceramic cover.                                                                                                                                                                                                                                        |
| Tap fitting / Tap hole remark | suitable for 1-hole tap fittings, tap hole punched out                                                                                                                                                                                                                                                                                                                     |
| Overflow remark               | without overflow, Please note:<br>unclosable outlet valve must be used<br>with models without overflow                                                                                                                                                                                                                                                                     |
| Specification texts           | Subway 3.0; Handwashbasin; Sanitary<br>ceramics; Size: 370 x 305 mm;<br>Rectangle; suitable for 1-hole tap<br>fittings, tap hole punched out; without<br>overflow; Please note: unclosable outlet<br>valve must be used with models without<br>overflow; Please order non-closable<br>drain valve separately, Optionally<br>available: Outlet valve with ceramic<br>cover. |