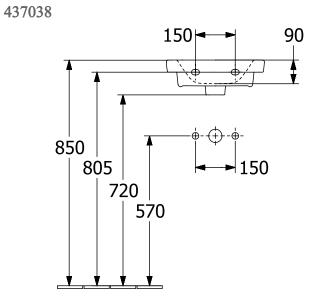

# TECHNICAL DRAWINGS

### 1 . POSITION

| Model                         | 437038                                                                                                                                                                                                                                                                                                                                                                     |
|-------------------------------|----------------------------------------------------------------------------------------------------------------------------------------------------------------------------------------------------------------------------------------------------------------------------------------------------------------------------------------------------------------------------|
|                               |                                                                                                                                                                                                                                                                                                                                                                            |
| Collection                    | Subway 3.0                                                                                                                                                                                                                                                                                                                                                                 |
| PROJECTS                      | DESIGN                                                                                                                                                                                                                                                                                                                                                                     |
| Width                         | 370 mm                                                                                                                                                                                                                                                                                                                                                                     |
| Depth                         | 305 mm                                                                                                                                                                                                                                                                                                                                                                     |
| Weight                        | 6,8 kg                                                                                                                                                                                                                                                                                                                                                                     |
| Description                   | Sanitary ceramics<br>Please order non-closable drain valve<br>separately, Optionally available: Outlet<br>valve with ceramic cover.                                                                                                                                                                                                                                        |
| Tap fitting / Tap hole remark | suitable for 1-hole tap fittings, tap hole punched out                                                                                                                                                                                                                                                                                                                     |
| Overflow remark               | without overflow, Please note:<br>unclosable outlet valve must be used<br>with models without overflow                                                                                                                                                                                                                                                                     |
| Specification texts           | Subway 3.0; Handwashbasin; Sanitary<br>ceramics; Size: 370 x 305 mm;<br>Rectangle; suitable for 1-hole tap<br>fittings, tap hole punched out; without<br>overflow; Please note: unclosable outlet<br>valve must be used with models without<br>overflow; Please order non-closable<br>drain valve separately, Optionally<br>available: Outlet valve with ceramic<br>cover. |