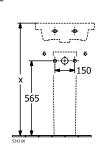

#### 1. POSITION

| Model                         | 4370FK                                                                                                                                                                                                                                                 |  |  |
|-------------------------------|--------------------------------------------------------------------------------------------------------------------------------------------------------------------------------------------------------------------------------------------------------|--|--|
| Collection                    | Subway 3.0                                                                                                                                                                                                                                             |  |  |
| PROJECTS                      | DESIGN                                                                                                                                                                                                                                                 |  |  |
| Width                         | 450 mm                                                                                                                                                                                                                                                 |  |  |
| Depth                         | 370 mm                                                                                                                                                                                                                                                 |  |  |
| Weight                        | 10,5 kg                                                                                                                                                                                                                                                |  |  |
| Description                   | Sanitary ceramics for installation with furniture Subway 3.0 Optionally available: Outlet valve with ceramic cover.                                                                                                                                    |  |  |
| Tap fitting / Tap hole remark | suitable for 1-hole tap fittings, tap hole punched out                                                                                                                                                                                                 |  |  |
| Overflow remark               | with overflow                                                                                                                                                                                                                                          |  |  |
| Specification texts           | Subway 3.0; Handwashbasin; Sanitary ceramics; Size: 450 x 370 mm; Rectangle; suitable for 1-hole tap fittings, tap hole punched out; with overflow; for installation with furniture Subway 3.0; Optionally available: Outlet valve with ceramic cover. |  |  |

## TECHNICAL DRAWINGS