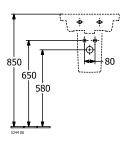

exts           | Subway 3.0; Handwashbasin; Sanitary ceramics; Size: 450 x 370 mm; Rectangle; suitable for 1-hole tap fittings, tap hole punched out; with overflow; for installation with furniture Subway 3.0; Optionally available: Outlet valve with ceramic cover. |  |  |

| COLOURS |                         |             |                |       |  |
|---------|-------------------------|-------------|----------------|-------|--|
| PREVIEW | COLOUR NAME             | COLOUR CODE | ARTICLE NUMBER | PRICE |  |
|         | White Alpin             | 4370FK01    | 4062373816431  |       |  |
|         | White Alpin CeramicPlus | 4370FKR1    | 4062373816424  |       |  |
|         | Stone White CeramicPlus | 4370FKRW    | 4062373816448  |       |  |

1



# PROJECTS

## TECHNICAL DRAWINGS