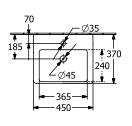

#### 1. POSITION

| Model                         | 4370FK                                                                                                                                                                                                                                                 |  |  |
|-------------------------------|--------------------------------------------------------------------------------------------------------------------------------------------------------------------------------------------------------------------------------------------------------|--|--|
| Collection                    | Subway 3.0                                                                                                                                                                                                                                             |  |  |
| PROJECTS                      | DESIGN                                                                                                                                                                                                                                                 |  |  |
| Width                         | 450 mm                                                                                                                                                                                                                                                 |  |  |
| Depth                         | 370 mm                                                                                                                                                                                                                                                 |  |  |
| Weight                        | 10,5 kg                                                                                                                                                                                                                                                |  |  |
| Description                   | Sanitary ceramics for installation with furniture Subway 3.0 Optionally available: Outlet valve with ceramic cover.                                                                                                                                    |  |  |
| Tap fitting / Tap hole remark | suitable for 1-hole tap fittings, tap hole punched out                                                                                                                                                                                                 |  |  |
| Overflow remark               | with overflow                                                                                                                                                                                                                                          |  |  |
| Specification texts           | Subway 3.0; Handwashbasin; Sanitary ceramics; Size: 450 x 370 mm; Rectangle; suitable for 1-hole tap fittings, tap hole punched out; with overflow; for installation with furniture Subway 3.0; Optionally available: Outlet valve with ceramic cover. |  |  |

## TECHNICAL DRAWINGS