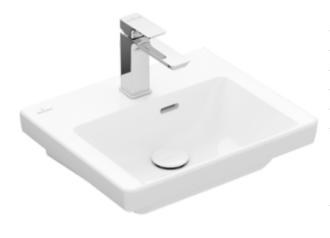

#### 1. POSITION

| Model                         | 4370FK                                                                                                                                                                                                                                                 |  |  |
|-------------------------------|--------------------------------------------------------------------------------------------------------------------------------------------------------------------------------------------------------------------------------------------------------|--|--|
| Collection                    | Subway 3.0                                                                                                                                                                                                                                             |  |  |
| PROJECTS                      | DESIGN                                                                                                                                                                                                                                                 |  |  |
| Width                         | 450 mm                                                                                                                                                                                                                                                 |  |  |
| Depth                         | 370 mm                                                                                                                                                                                                                                                 |  |  |
| Weight                        | 10,5 kg                                                                                                                                                                                                                                                |  |  |
| Description                   | Sanitary ceramics for installation with furniture Subway 3.0 Optionally available: Outlet valve with ceramic cover.                                                                                                                                    |  |  |
| Tap fitting / Tap hole remark | suitable for 1-hole tap fittings, tap hole punched out                                                                                                                                                                                                 |  |  |
| Overflow remark               | with overflow                                                                                                                                                                                                                                          |  |  |
| Specification texts           | Subway 3.0; Handwashbasin; Sanitary ceramics; Size: 450 x 370 mm; Rectangle; suitable for 1-hole tap fittings, tap hole punched out; with overflow; for installation with furniture Subway 3.0; Optionally available: Outlet valve with ceramic cover. |  |  |