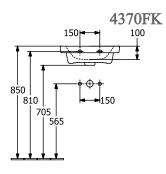

#### 1. POSITION

| Model                         | 4370FK                                                                                                                                                                                                                                                 |  |  |
|-------------------------------|--------------------------------------------------------------------------------------------------------------------------------------------------------------------------------------------------------------------------------------------------------|--|--|
| Collection                    | Subway 3.0                                                                                                                                                                                                                                             |  |  |
| PROJECTS                      | DESIGN                                                                                                                                                                                                                                                 |  |  |
| Width                         | 450 mm                                                                                                                                                                                                                                                 |  |  |
| Depth                         | 370 mm                                                                                                                                                                                                                                                 |  |  |
| Weight                        | 10,5 kg                                                                                                                                                                                                                                                |  |  |
| Description                   | Sanitary ceramics for installation with furniture Subway 3.0 Optionally available: Outlet valve with ceramic cover.                                                                                                                                    |  |  |
| Tap fitting / Tap hole remark | suitable for 1-hole tap fittings, tap hole punched out                                                                                                                                                                                                 |  |  |
| Overflow remark               | with overflow                                                                                                                                                                                                                                          |  |  |
| Specification texts           | Subway 3.0; Handwashbasin; Sanitary ceramics; Size: 450 x 370 mm; Rectangle; suitable for 1-hole tap fittings, tap hole punched out; with overflow; for installation with furniture Subway 3.0; Optionally available: Outlet valve with ceramic cover. |  |  |

## TECHNICAL DRAWINGS