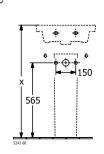

#### 1. POSITION

| Model                         | 4370FL                                                                                                                                                                                                                                                                                                                                                                                      |  |  |
|-------------------------------|---------------------------------------------------------------------------------------------------------------------------------------------------------------------------------------------------------------------------------------------------------------------------------------------------------------------------------------------------------------------------------------------|--|--|
| Collection                    | Subway 3.0                                                                                                                                                                                                                                                                                                                                                                                  |  |  |
| PROJECTS                      | DESIGN                                                                                                                                                                                                                                                                                                                                                                                      |  |  |
| Width                         | 450 mm                                                                                                                                                                                                                                                                                                                                                                                      |  |  |
| Depth                         | 370 mm                                                                                                                                                                                                                                                                                                                                                                                      |  |  |
| Weight                        | 10,5 kg                                                                                                                                                                                                                                                                                                                                                                                     |  |  |
| Description                   | Sanitary ceramics for installation with furniture Subway 3.0 Please order non-closable drain valve separately, Optionally available: Outlet valve with ceramic cover.                                                                                                                                                                                                                       |  |  |
| Tap fitting / Tap hole remark | suitable for 1-hole tap fittings, tap hole punched out                                                                                                                                                                                                                                                                                                                                      |  |  |
| Overflow remark               | without overflow, Please note:<br>unclosable outlet valve must be used<br>with models without overflow                                                                                                                                                                                                                                                                                      |  |  |
| Specification texts           | Subway 3.0; Handwashbasin; Sanitary ceramics; Size: 450 x 370 mm; Rectangle; suitable for 1-hole tap fittings, tap hole punched out; without overflow; Please note: unclosable outlet valve must be used with models without overflow; for installation with furniture Subway 3.0; Please order non-closable drain valve separately, Optionally available: Outlet valve with ceramic cover. |  |  |

## TECHNICAL DRAWINGS