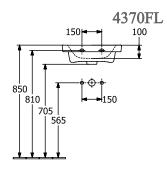

#### 1. POSITION

| Model                         | 4370FL                                                                                                                                                                                                                                                                                                                                                                                      |  |  |
|-------------------------------|---------------------------------------------------------------------------------------------------------------------------------------------------------------------------------------------------------------------------------------------------------------------------------------------------------------------------------------------------------------------------------------------|--|--|
| Collection                    | Subway 3.0                                                                                                                                                                                                                                                                                                                                                                                  |  |  |
| PROJECTS                      | DESIGN                                                                                                                                                                                                                                                                                                                                                                                      |  |  |
| Width                         | 450 mm                                                                                                                                                                                                                                                                                                                                                                                      |  |  |
| Depth                         | 370 mm                                                                                                                                                                                                                                                                                                                                                                                      |  |  |
| Weight                        | 10,5 kg                                                                                                                                                                                                                                                                                                                                                                                     |  |  |
| Description                   | Sanitary ceramics for installation with furniture Subway 3.0 Please order non-closable drain valve separately, Optionally available: Outlet valve with ceramic cover.                                                                                                                                                                                                                       |  |  |
| Tap fitting / Tap hole remark | suitable for 1-hole tap fittings, tap hole punched out                                                                                                                                                                                                                                                                                                                                      |  |  |
| Overflow remark               | without overflow, Please note:<br>unclosable outlet valve must be used<br>with models without overflow                                                                                                                                                                                                                                                                                      |  |  |
| Specification texts           | Subway 3.0; Handwashbasin; Sanitary ceramics; Size: 450 x 370 mm; Rectangle; suitable for 1-hole tap fittings, tap hole punched out; without overflow; Please note: unclosable outlet valve must be used with models without overflow; for installation with furniture Subway 3.0; Please order non-closable drain valve separately, Optionally available: Outlet valve with ceramic cover. |  |  |

## TECHNICAL DRAWINGS