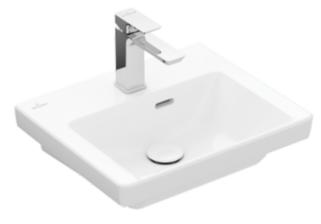

#### 1. POSITION

| Model                         | 4370FL                                                                                                                                                                                                                                                                                                                                                                                      |  |  |
|-------------------------------|---------------------------------------------------------------------------------------------------------------------------------------------------------------------------------------------------------------------------------------------------------------------------------------------------------------------------------------------------------------------------------------------|--|--|
| Collection                    | Subway 3.0                                                                                                                                                                                                                                                                                                                                                                                  |  |  |
| PROJECTS                      | DESIGN                                                                                                                                                                                                                                                                                                                                                                                      |  |  |
| Width                         | 450 mm                                                                                                                                                                                                                                                                                                                                                                                      |  |  |
| Depth                         | 370 mm                                                                                                                                                                                                                                                                                                                                                                                      |  |  |
| Weight                        | 10,5 kg                                                                                                                                                                                                                                                                                                                                                                                     |  |  |
| Description                   | Sanitary ceramics for installation with furniture Subway 3.0 Please order non-closable drain valve separately, Optionally available: Outlet valve with ceramic cover.                                                                                                                                                                                                                       |  |  |
| Tap fitting / Tap hole remark | suitable for 1-hole tap fittings, tap hole punched out                                                                                                                                                                                                                                                                                                                                      |  |  |
| Overflow remark               | without overflow, Please note:<br>unclosable outlet valve must be used<br>with models without overflow                                                                                                                                                                                                                                                                                      |  |  |
| Specification texts           | Subway 3.0; Handwashbasin; Sanitary ceramics; Size: 450 x 370 mm; Rectangle; suitable for 1-hole tap fittings, tap hole punched out; without overflow; Please note: unclosable outlet valve must be used with models without overflow; for installation with furniture Subway 3.0; Please order non-closable drain valve separately, Optionally available: Outlet valve with ceramic cover. |  |  |