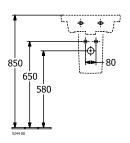

basin; Sanitary ceramics; Size: 450 x 370 mm; Rectangle; suitable for 1-hole tap fittings, tap hole punched out; without overflow; Please note: unclosable outlet valve must be used with models without overflow; for installation with furniture Subway 3.0; Please order non-closable drain valve separately, Optionally available: Outlet valve with ceramic cover. |  |  |

# COLOURS

| PREVIEW | COLOUR NAME             | COLOUR CODE | ARTICLE NUMBER | PRICE |
|---------|-------------------------|-------------|----------------|-------|
|         | White Alpin             | 4370FL01    | 4062373816493  |       |
|         | White Alpin CeramicPlus | 4370FLR1    | 4062373816486  |       |
|         | Stone White CeramicPlus | 4370FLRW    | 4062373816462  |       |

1



## TECHNICAL DRAWINGS