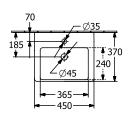

#### 1. POSITION

| Model                         | 4370FL                                                                                                                                                                                                                                                                                                                                                                                      |  |  |
|-------------------------------|---------------------------------------------------------------------------------------------------------------------------------------------------------------------------------------------------------------------------------------------------------------------------------------------------------------------------------------------------------------------------------------------|--|--|
| Collection                    | Subway 3.0                                                                                                                                                                                                                                                                                                                                                                                  |  |  |
| PROJECTS                      | DESIGN                                                                                                                                                                                                                                                                                                                                                                                      |  |  |
| Width                         | 450 mm                                                                                                                                                                                                                                                                                                                                                                                      |  |  |
| Depth                         | 370 mm                                                                                                                                                                                                                                                                                                                                                                                      |  |  |
| Weight                        | 10,5 kg                                                                                                                                                                                                                                                                                                                                                                                     |  |  |
| Description                   | Sanitary ceramics for installation with furniture Subway 3.0 Please order non-closable drain valve separately, Optionally available: Outlet valve with ceramic cover.                                                                                                                                                                                                                       |  |  |
| Tap fitting / Tap hole remark | suitable for 1-hole tap fittings, tap hole punched out                                                                                                                                                                                                                                                                                                                                      |  |  |
| Overflow remark               | without overflow, Please note:<br>unclosable outlet valve must be used<br>with models without overflow                                                                                                                                                                                                                                                                                      |  |  |
| Specification texts           | Subway 3.0; Handwashbasin; Sanitary ceramics; Size: 450 x 370 mm; Rectangle; suitable for 1-hole tap fittings, tap hole punched out; without overflow; Please note: unclosable outlet valve must be used with models without overflow; for installation with furniture Subway 3.0; Please order non-closable drain valve separately, Optionally available: Outlet valve with ceramic cover. |  |  |

## TECHNICAL DRAWINGS