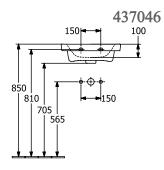

#### 1. POSITION

| Model                         | 437046                                                                                                                                                                                                                                                                                                                                          |  |
|-------------------------------|-------------------------------------------------------------------------------------------------------------------------------------------------------------------------------------------------------------------------------------------------------------------------------------------------------------------------------------------------|--|
| Collection                    | Subway 3.0                                                                                                                                                                                                                                                                                                                                      |  |
| PROJECTS                      | DESIGN                                                                                                                                                                                                                                                                                                                                          |  |
| Width                         | 450 mm                                                                                                                                                                                                                                                                                                                                          |  |
| Depth                         | 370 mm                                                                                                                                                                                                                                                                                                                                          |  |
| Weight                        | 10,5 kg                                                                                                                                                                                                                                                                                                                                         |  |
| Description                   | Sanitary ceramics Please order non-closable drain valve separately, Optionally available: Outlet valve with ceramic cover.                                                                                                                                                                                                                      |  |
| Tap fitting / Tap hole remark | suitable for 1-hole tap fittings, tap hole punched out                                                                                                                                                                                                                                                                                          |  |
| Overflow remark               | without overflow, Please note:<br>unclosable outlet valve must be used<br>with models without overflow                                                                                                                                                                                                                                          |  |
| Specification texts           | Subway 3.0; Handwashbasin; Sanitary ceramics; Size: 450 x 370 mm; Rectangle; suitable for 1-hole tap fittings, tap hole punched out; without overflow; Please note: unclosable outlet valve must be used with models without overflow; Please order non-closable drain valve separately, Optionally available: Outlet valve with ceramic cover. |  |

## TECHNICAL DRAWINGS