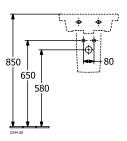

tangle; suitable for 1-hole tap fittings, tap hole punched out; without overflow; Please note: unclosable outlet valve must be used with models without overflow; Please order non-closable drain valve separately, Optionally available: Outlet valve with ceramic cover. |  |

| COLOURS |                         |             |                |       |  |
|---------|-------------------------|-------------|----------------|-------|--|
| PREVIEW | COLOUR NAME             | COLOUR CODE | ARTICLE NUMBER | PRICE |  |
|         | White Alpin             | 43704601    | 4062373816240  |       |  |
|         | White Alpin CeramicPlus | 437046R1    | 4062373816257  |       |  |
|         | Stone White CeramicPlus | 437046RW    | 4062373816226  |       |  |

1



# PROJECTS

## TECHNICAL DRAWINGS