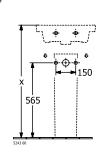

#### 1. POSITION

| Model                         | 437046                                                                                                                                                                                                                                                                                                                                          |  |
|-------------------------------|-------------------------------------------------------------------------------------------------------------------------------------------------------------------------------------------------------------------------------------------------------------------------------------------------------------------------------------------------|--|
| Collection                    | Subway 3.0                                                                                                                                                                                                                                                                                                                                      |  |
| PROJECTS                      | DESIGN                                                                                                                                                                                                                                                                                                                                          |  |
| Width                         | 450 mm                                                                                                                                                                                                                                                                                                                                          |  |
| Depth                         | 370 mm                                                                                                                                                                                                                                                                                                                                          |  |
| Weight                        | 10,5 kg                                                                                                                                                                                                                                                                                                                                         |  |
| Description                   | Sanitary ceramics Please order non-closable drain valve separately, Optionally available: Outlet valve with ceramic cover.                                                                                                                                                                                                                      |  |
| Tap fitting / Tap hole remark | suitable for 1-hole tap fittings, tap hole punched out                                                                                                                                                                                                                                                                                          |  |
| Overflow remark               | without overflow, Please note:<br>unclosable outlet valve must be used<br>with models without overflow                                                                                                                                                                                                                                          |  |
| Specification texts           | Subway 3.0; Handwashbasin; Sanitary ceramics; Size: 450 x 370 mm; Rectangle; suitable for 1-hole tap fittings, tap hole punched out; without overflow; Please note: unclosable outlet valve must be used with models without overflow; Please order non-closable drain valve separately, Optionally available: Outlet valve with ceramic cover. |  |

## TECHNICAL DRAWINGS