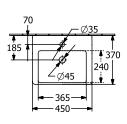

#### 1. POSITION

| Model                         | 437046                                                                                                                                                                                                                                                                                                                                          |  |
|-------------------------------|-------------------------------------------------------------------------------------------------------------------------------------------------------------------------------------------------------------------------------------------------------------------------------------------------------------------------------------------------|--|
| Collection                    | Subway 3.0                                                                                                                                                                                                                                                                                                                                      |  |
| PROJECTS                      | DESIGN                                                                                                                                                                                                                                                                                                                                          |  |
| Width                         | 450 mm                                                                                                                                                                                                                                                                                                                                          |  |
| Depth                         | 370 mm                                                                                                                                                                                                                                                                                                                                          |  |
| Weight                        | 10,5 kg                                                                                                                                                                                                                                                                                                                                         |  |
| Description                   | Sanitary ceramics Please order non-closable drain valve separately, Optionally available: Outlet valve with ceramic cover.                                                                                                                                                                                                                      |  |
| Tap fitting / Tap hole remark | suitable for 1-hole tap fittings, tap hole punched out                                                                                                                                                                                                                                                                                          |  |
| Overflow remark               | without overflow, Please note:<br>unclosable outlet valve must be used<br>with models without overflow                                                                                                                                                                                                                                          |  |
| Specification texts           | Subway 3.0; Handwashbasin; Sanitary ceramics; Size: 450 x 370 mm; Rectangle; suitable for 1-hole tap fittings, tap hole punched out; without overflow; Please note: unclosable outlet valve must be used with models without overflow; Please order non-closable drain valve separately, Optionally available: Outlet valve with ceramic cover. |  |

## TECHNICAL DRAWINGS