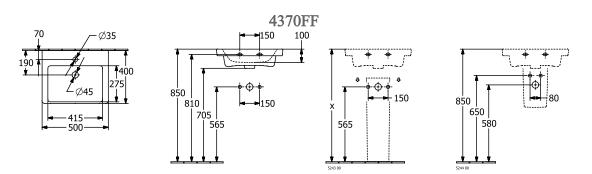

|  |  |
| Specification texts           | Subway 3.0; Handwashbasin; Sanitary<br>ceramics; Size: 500 x 400 mm;<br>Rectangle; suitable for 1-hole tap<br>fittings, tap hole punched out; with<br>overflow; for installation with furniture<br>Subway 3.0; Optionally available: Outlet<br>valve with ceramic cover. |  |  |

# COLOURS

| PREVIEW | COLOUR NAME             | COLOUR CODE | ARTICLE NUMBER | PRICE |
|---------|-------------------------|-------------|----------------|-------|
|         | White Alpin             | 4370FF01    | 4062373816288  |       |
|         | White Alpin CeramicPlus | 4370FFR1    | 4062373816264  |       |
|         | Stone White CeramicPlus | 4370FFRW    | 4062373816271  |       |



## TECHNICAL DRAWINGS