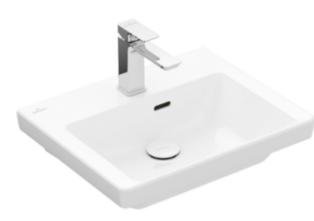

#### 1 . POSITION

| Model                         | 4370FF                                                                                                                                                                                                                                                                   |  |  |
|-------------------------------|--------------------------------------------------------------------------------------------------------------------------------------------------------------------------------------------------------------------------------------------------------------------------|--|--|
| Collection                    | Subway 3.0                                                                                                                                                                                                                                                               |  |  |
| PROJECTS                      | DESIGN                                                                                                                                                                                                                                                                   |  |  |
| Width                         | 500 mm                                                                                                                                                                                                                                                                   |  |  |
| Depth                         | 400 mm                                                                                                                                                                                                                                                                   |  |  |
| Weight                        | 11,5 kg                                                                                                                                                                                                                                                                  |  |  |
| Description                   | Sanitary ceramics<br>for installation with furniture Subway<br>3.0<br>Optionally available: Outlet valve with<br>ceramic cover.                                                                                                                                          |  |  |
| Tap fitting / Tap hole remark | suitable for 1-hole tap fittings, tap hole punched out                                                                                                                                                                                                                   |  |  |
| Overflow remark               | with overflow                                                                                                                                                                                                                                                            |  |  |
| Specification texts           | Subway 3.0; Handwashbasin; Sanitary<br>ceramics; Size: 500 x 400 mm;<br>Rectangle; suitable for 1-hole tap<br>fittings, tap hole punched out; with<br>overflow; for installation with furniture<br>Subway 3.0; Optionally available: Outlet<br>valve with ceramic cover. |  |  |