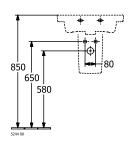

ry ceramics; Size: 500 x 400 mm; Rectangle; suitable for 1-hole tap fittings, tap hole punched out; without overflow; Please note: unclosable outlet valve must be used with models without overflow; for installation with furniture Subway 3.0; Please order non-closable drain valve separately, Optionally available: Outlet valve with ceramic cover. |  |  |

## COLOURS

| PREVIEW | COLOUR NAME             | COLOUR CODE | ARTICLE NUMBER | PRICE |
|---------|-------------------------|-------------|----------------|-------|
|         | White Alpin             | 4370FG01    | 4062373816332  |       |
|         | White Alpin CeramicPlus | 4370FGR1    | 4062373816318  |       |
|         | Stone White CeramicPlus | 4370FGRW    | 4062373816325  |       |

1



# PROJECTS

## TECHNICAL DRAWINGS