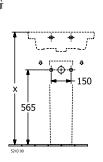

#### 1. POSITION

| Model                         | 4370FG                                                                                                                                                                                                                                                                                                                                                                                      |  |  |
|-------------------------------|---------------------------------------------------------------------------------------------------------------------------------------------------------------------------------------------------------------------------------------------------------------------------------------------------------------------------------------------------------------------------------------------|--|--|
| Collection                    | Subway 3.0                                                                                                                                                                                                                                                                                                                                                                                  |  |  |
| PROJECTS                      | DESIGN                                                                                                                                                                                                                                                                                                                                                                                      |  |  |
| Width                         | 500 mm                                                                                                                                                                                                                                                                                                                                                                                      |  |  |
| Depth                         | 400 mm                                                                                                                                                                                                                                                                                                                                                                                      |  |  |
| Weight                        | 11,5 kg                                                                                                                                                                                                                                                                                                                                                                                     |  |  |
| Description                   | Sanitary ceramics for installation with furniture Subway 3.0 Please order non-closable drain valve separately, Optionally available: Outlet valve with ceramic cover.                                                                                                                                                                                                                       |  |  |
| Tap fitting / Tap hole remark | suitable for 1-hole tap fittings, tap hole punched out                                                                                                                                                                                                                                                                                                                                      |  |  |
| Overflow remark               | without overflow, Please note:<br>unclosable outlet valve must be used<br>with models without overflow                                                                                                                                                                                                                                                                                      |  |  |
| Specification texts           | Subway 3.0; Handwashbasin; Sanitary ceramics; Size: 500 x 400 mm; Rectangle; suitable for 1-hole tap fittings, tap hole punched out; without overflow; Please note: unclosable outlet valve must be used with models without overflow; for installation with furniture Subway 3.0; Please order non-closable drain valve separately, Optionally available: Outlet valve with ceramic cover. |  |  |

## TECHNICAL DRAWINGS