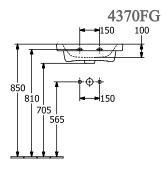

#### 1. POSITION

| Model                         | 4370FG                                                                                                                                                                                                                                                                                                                                                                                      |  |  |
|-------------------------------|---------------------------------------------------------------------------------------------------------------------------------------------------------------------------------------------------------------------------------------------------------------------------------------------------------------------------------------------------------------------------------------------|--|--|
| Collection                    | Subway 3.0                                                                                                                                                                                                                                                                                                                                                                                  |  |  |
| PROJECTS                      | DESIGN                                                                                                                                                                                                                                                                                                                                                                                      |  |  |
| Width                         | 500 mm                                                                                                                                                                                                                                                                                                                                                                                      |  |  |
| Depth                         | 400 mm                                                                                                                                                                                                                                                                                                                                                                                      |  |  |
| Weight                        | 11,5 kg                                                                                                                                                                                                                                                                                                                                                                                     |  |  |
| Description                   | Sanitary ceramics for installation with furniture Subway 3.0 Please order non-closable drain valve separately, Optionally available: Outlet valve with ceramic cover.                                                                                                                                                                                                                       |  |  |
| Tap fitting / Tap hole remark | suitable for 1-hole tap fittings, tap hole punched out                                                                                                                                                                                                                                                                                                                                      |  |  |
| Overflow remark               | without overflow, Please note:<br>unclosable outlet valve must be used<br>with models without overflow                                                                                                                                                                                                                                                                                      |  |  |
| Specification texts           | Subway 3.0; Handwashbasin; Sanitary ceramics; Size: 500 x 400 mm; Rectangle; suitable for 1-hole tap fittings, tap hole punched out; without overflow; Please note: unclosable outlet valve must be used with models without overflow; for installation with furniture Subway 3.0; Please order non-closable drain valve separately, Optionally available: Outlet valve with ceramic cover. |  |  |

## TECHNICAL DRAWINGS