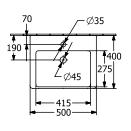

#### 1. POSITION

| Model                         | 4370FG                                                                                                                                                                                                                                                                                                                                                                                      |  |  |
|-------------------------------|---------------------------------------------------------------------------------------------------------------------------------------------------------------------------------------------------------------------------------------------------------------------------------------------------------------------------------------------------------------------------------------------|--|--|
| Collection                    | Subway 3.0                                                                                                                                                                                                                                                                                                                                                                                  |  |  |
| PROJECTS                      | DESIGN                                                                                                                                                                                                                                                                                                                                                                                      |  |  |
| Width                         | 500 mm                                                                                                                                                                                                                                                                                                                                                                                      |  |  |
| Depth                         | 400 mm                                                                                                                                                                                                                                                                                                                                                                                      |  |  |
| Weight                        | 11,5 kg                                                                                                                                                                                                                                                                                                                                                                                     |  |  |
| Description                   | Sanitary ceramics for installation with furniture Subway 3.0 Please order non-closable drain valve separately, Optionally available: Outlet valve with ceramic cover.                                                                                                                                                                                                                       |  |  |
| Tap fitting / Tap hole remark | suitable for 1-hole tap fittings, tap hole punched out                                                                                                                                                                                                                                                                                                                                      |  |  |
| Overflow remark               | without overflow, Please note:<br>unclosable outlet valve must be used<br>with models without overflow                                                                                                                                                                                                                                                                                      |  |  |
| Specification texts           | Subway 3.0; Handwashbasin; Sanitary ceramics; Size: 500 x 400 mm; Rectangle; suitable for 1-hole tap fittings, tap hole punched out; without overflow; Please note: unclosable outlet valve must be used with models without overflow; for installation with furniture Subway 3.0; Please order non-closable drain valve separately, Optionally available: Outlet valve with ceramic cover. |  |  |

## TECHNICAL DRAWINGS