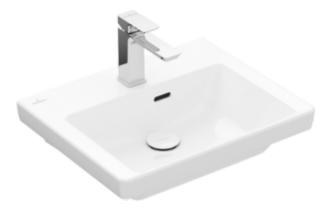

#### 1. POSITION

| Model                         | 4370FG                                                                                                                                                                                                                                                                                                                                                                                      |  |  |
|-------------------------------|---------------------------------------------------------------------------------------------------------------------------------------------------------------------------------------------------------------------------------------------------------------------------------------------------------------------------------------------------------------------------------------------|--|--|
| Collection                    | Subway 3.0                                                                                                                                                                                                                                                                                                                                                                                  |  |  |
| PROJECTS                      | DESIGN                                                                                                                                                                                                                                                                                                                                                                                      |  |  |
| Width                         | 500 mm                                                                                                                                                                                                                                                                                                                                                                                      |  |  |
| Depth                         | 400 mm                                                                                                                                                                                                                                                                                                                                                                                      |  |  |
| Weight                        | 11,5 kg                                                                                                                                                                                                                                                                                                                                                                                     |  |  |
| Description                   | Sanitary ceramics for installation with furniture Subway 3.0 Please order non-closable drain valve separately, Optionally available: Outlet valve with ceramic cover.                                                                                                                                                                                                                       |  |  |
| Tap fitting / Tap hole remark | suitable for 1-hole tap fittings, tap hole punched out                                                                                                                                                                                                                                                                                                                                      |  |  |
| Overflow remark               | without overflow, Please note:<br>unclosable outlet valve must be used<br>with models without overflow                                                                                                                                                                                                                                                                                      |  |  |
| Specification texts           | Subway 3.0; Handwashbasin; Sanitary ceramics; Size: 500 x 400 mm; Rectangle; suitable for 1-hole tap fittings, tap hole punched out; without overflow; Please note: unclosable outlet valve must be used with models without overflow; for installation with furniture Subway 3.0; Please order non-closable drain valve separately, Optionally available: Outlet valve with ceramic cover. |  |  |