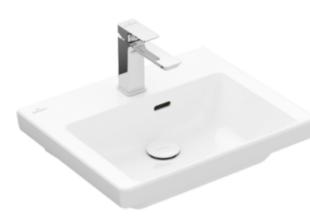

#### 1 . POSITION

| Model                         | 437051                                                                                                                                                                                                                                                                                                                                                                     |
|-------------------------------|----------------------------------------------------------------------------------------------------------------------------------------------------------------------------------------------------------------------------------------------------------------------------------------------------------------------------------------------------------------------------|
| Collection                    | Subway 3.0                                                                                                                                                                                                                                                                                                                                                                 |
| PROJECTS                      | DESIGN                                                                                                                                                                                                                                                                                                                                                                     |
| Width                         | 500 mm                                                                                                                                                                                                                                                                                                                                                                     |
| Depth                         | 400 mm                                                                                                                                                                                                                                                                                                                                                                     |
| Weight                        | 11,5 kg                                                                                                                                                                                                                                                                                                                                                                    |
| Description                   | Sanitary ceramics<br>Please order non-closable drain valve<br>separately, Optionally available: Outlet<br>valve with ceramic cover.                                                                                                                                                                                                                                        |
| Tap fitting / Tap hole remark | suitable for 1-hole tap fittings, tap hole punched out                                                                                                                                                                                                                                                                                                                     |
| Overflow remark               | without overflow, Please note:<br>unclosable outlet valve must be used<br>with models without overflow                                                                                                                                                                                                                                                                     |
| Specification texts           | Subway 3.0; Handwashbasin; Sanitary<br>ceramics; Size: 500 x 400 mm;<br>Rectangle; suitable for 1-hole tap<br>fittings, tap hole punched out; without<br>overflow; Please note: unclosable outlet<br>valve must be used with models without<br>overflow; Please order non-closable<br>drain valve separately, Optionally<br>available: Outlet valve with ceramic<br>cover. |