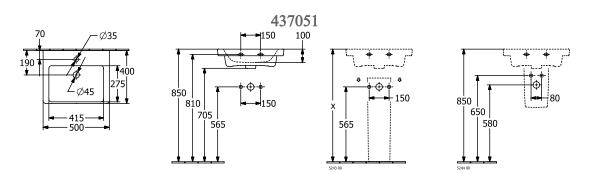

|
| Specification texts           | Subway 3.0; Handwashbasin; Sanitary<br>ceramics; Size: 500 x 400 mm;<br>Rectangle; suitable for 1-hole tap<br>fittings, tap hole punched out; without<br>overflow; Please note: unclosable outlet<br>valve must be used with models without<br>overflow; Please order non-closable<br>drain valve separately, Optionally<br>available: Outlet valve with ceramic<br>cover. |

# COLOURS

#### PREVIEW



COLOUR NAMECOLOUR CODEARTICLE NUMBERWhite Alpin437051014062373816394White Alpin CeramicPlus437051R14062373816387Stone White CeramicPlus437051RW4062373816400

PRICE



# TECHNICAL DRAWINGS