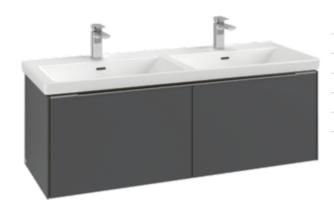

#### 1. POSITION

| Model               | C56700                                                                                                                                                                                                                                                                                                                                                                                                      |  |
|---------------------|-------------------------------------------------------------------------------------------------------------------------------------------------------------------------------------------------------------------------------------------------------------------------------------------------------------------------------------------------------------------------------------------------------------|--|
| Collection          | Subway 3.0                                                                                                                                                                                                                                                                                                                                                                                                  |  |
| PROJECTS            | DESIGN                                                                                                                                                                                                                                                                                                                                                                                                      |  |
| Width               | 1272 mm                                                                                                                                                                                                                                                                                                                                                                                                     |  |
| Height              | 429 mm                                                                                                                                                                                                                                                                                                                                                                                                      |  |
| Depth               | 478 mm                                                                                                                                                                                                                                                                                                                                                                                                      |  |
| Description         | Wood fastening set included washbasin on the middle Handles: Glossy aluminium handle Equipped with: 2x pull-out compartment with non-slip mat, 2 x accessory dish (small) For combination with: Subway 3.0 4A71 D1/D3/D5 Please order specified washbasin separately, It is not always possible to cancel or alter orders!                                                                                  |  |
| Installation        | wall-mounted                                                                                                                                                                                                                                                                                                                                                                                                |  |
| Specification texts | Subway 3.0; Vanity unit; Wood; Size: 1272 x 429 x 478 mm; Angular; wall-mounted; fastening set included; washbasin on the middle; Equipped with: 2x pull-out compartment with non-slip mat, 2 x accessory dish (small); For combination with: Subway 3.0 4A71 D1/D3/D5; Please order specified washbasin separately, It is not always possible to cancel or alter orders!; Handles: Glossy aluminium handle |  |