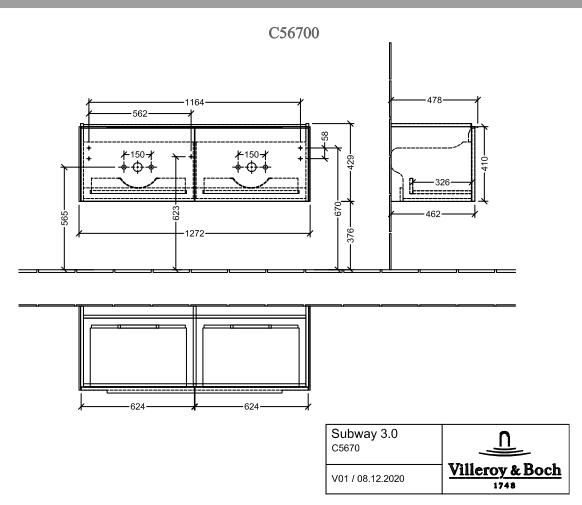

#### 1. POSITION

| Model               | C56700                                                                                                                                                                                                                                                                                                                                                                                                      |  |
|---------------------|-------------------------------------------------------------------------------------------------------------------------------------------------------------------------------------------------------------------------------------------------------------------------------------------------------------------------------------------------------------------------------------------------------------|--|
| Collection          | Subway 3.0                                                                                                                                                                                                                                                                                                                                                                                                  |  |
| PROJECTS            | DESIGN                                                                                                                                                                                                                                                                                                                                                                                                      |  |
| Width               | 1272 mm                                                                                                                                                                                                                                                                                                                                                                                                     |  |
| Height              | 429 mm                                                                                                                                                                                                                                                                                                                                                                                                      |  |
| Depth               | 478 mm                                                                                                                                                                                                                                                                                                                                                                                                      |  |
| Description         | Wood fastening set included washbasin on the middle Handles: Glossy aluminium handle Equipped with: 2x pull-out compartment with non-slip mat, 2 x accessory dish (small) For combination with: Subway 3.0 4A71 D1/D3/D5 Please order specified washbasin separately, It is not always possible to cancel or alter orders!                                                                                  |  |
| Installation        | wall-mounted                                                                                                                                                                                                                                                                                                                                                                                                |  |
| Specification texts | Subway 3.0; Vanity unit; Wood; Size: 1272 x 429 x 478 mm; Angular; wall-mounted; fastening set included; washbasin on the middle; Equipped with: 2x pull-out compartment with non-slip mat, 2 x accessory dish (small); For combination with: Subway 3.0 4A71 D1/D3/D5; Please order specified washbasin separately, It is not always possible to cancel or alter orders!; Handles: Glossy aluminium handle |  |

## TECHNICAL DRAWINGS