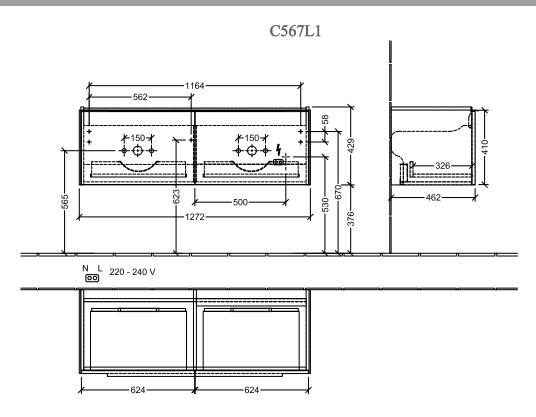

## TECHNICAL DRAWINGS

3

#### 1. POSITION

| Model               | C567L1                                                                                                                                                                                                                                                                                                                                                                                                                                                                                                  |  |
|---------------------|---------------------------------------------------------------------------------------------------------------------------------------------------------------------------------------------------------------------------------------------------------------------------------------------------------------------------------------------------------------------------------------------------------------------------------------------------------------------------------------------------------|--|
| Collection          | Subway 3.0                                                                                                                                                                                                                                                                                                                                                                                                                                                                                              |  |
| PROJECTS            | DESIGN                                                                                                                                                                                                                                                                                                                                                                                                                                                                                                  |  |
| Width               | 1272 mm                                                                                                                                                                                                                                                                                                                                                                                                                                                                                                 |  |
| Height              | 429 mm                                                                                                                                                                                                                                                                                                                                                                                                                                                                                                  |  |
| Depth               | 478 mm                                                                                                                                                                                                                                                                                                                                                                                                                                                                                                  |  |
| Description         | Wood fastening set included washbasin on the middle Handles: Handle Volcano Black With LED shelf lighting, With interior drawer lighting Equipped with: 2x pull-out compartment with non-slip mat, 2 x accessory dish (small) For combination with: Subway 3.0 4A71 D1/D3/D5 Please order specified washbasin separately, It is not always possible to cancel or alter orders! 1 x LED drawer lighting / 7,2 W, 1 x LED cabinet lighting / 8,64 W Energy efficiency class: A-A++ 4000 K (neutral white) |  |
| Installation        | wall-mounted                                                                                                                                                                                                                                                                                                                                                                                                                                                                                            |  |
| Specification texts | Subway 3.0; Vanity unit; Wood; Size: 1272 x 429 x 478 mm; Angular; wall-mounted; fastening set included; washbasin on the middle; With LED shelf lighting, With interior drawer lighting; Equipped with: 2x pull-out compartment with non-slip mat, 2 x                                                                                                                                                                                                                                                 |  |