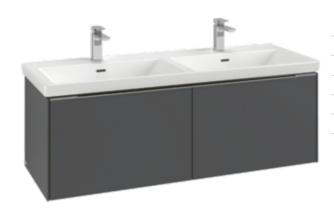

#### 1. POSITION

| Model               | C567L1                                                                                                                                                                                                                                                                                                                                                                                                                                                                                                  |  |
|---------------------|---------------------------------------------------------------------------------------------------------------------------------------------------------------------------------------------------------------------------------------------------------------------------------------------------------------------------------------------------------------------------------------------------------------------------------------------------------------------------------------------------------|--|
| Collection          | Subway 3.0                                                                                                                                                                                                                                                                                                                                                                                                                                                                                              |  |
| PROJECTS            | DESIGN                                                                                                                                                                                                                                                                                                                                                                                                                                                                                                  |  |
| Width               | 1272 mm                                                                                                                                                                                                                                                                                                                                                                                                                                                                                                 |  |
| Height              | 429 mm                                                                                                                                                                                                                                                                                                                                                                                                                                                                                                  |  |
| Depth               | 478 mm                                                                                                                                                                                                                                                                                                                                                                                                                                                                                                  |  |
| Description         | Wood fastening set included washbasin on the middle Handles: Handle Volcano Black With LED shelf lighting, With interior drawer lighting Equipped with: 2x pull-out compartment with non-slip mat, 2 x accessory dish (small) For combination with: Subway 3.0 4A71 D1/D3/D5 Please order specified washbasin separately, It is not always possible to cancel or alter orders! 1 x LED drawer lighting / 7,2 W, 1 x LED cabinet lighting / 8,64 W Energy efficiency class: A-A++ 4000 K (neutral white) |  |
| Installation        | wall-mounted                                                                                                                                                                                                                                                                                                                                                                                                                                                                                            |  |
| Specification texts | Subway 3.0; Vanity unit; Wood; Size: 1272 x 429 x 478 mm; Angular; wall-mounted; fastening set included; washbasin on the middle; With LED shelf lighting, With interior drawer lighting; Equipped with: 2x pull-out compartment with non-slip mat, 2 x                                                                                                                                                                                                                                                 |  |