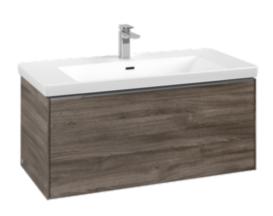

#### 1. POSITION

| Article number           | C56900RK                                                                                            |
|--------------------------|-----------------------------------------------------------------------------------------------------|
| Article title            | Villeroy & Boch Subway 3.0 Vanity<br>unit, 1 pull-out compartment, 973 x<br>429 x 462 mm, Stone Oak |
| Product designation      | Vanity unit                                                                                         |
| Collection               | Subway 3.0                                                                                          |
| PROJECTS                 | DESIGN                                                                                              |
| Assembly / Assembly type | wall-mounted                                                                                        |
| Type of opening          | 1 pull-out compartment                                                                              |
| Equipment                | 1 x pull-out compartment with non-<br>slip mat 2 x accessory dish (small)                           |
| Scope of delivery        | 1 x vanity unit 1 x fastening set                                                                   |
| Position of washbasin    | washbasin on the middle                                                                             |
| Ordering information     | Please order specified washbasin separately. It is not always possible to cancel or alter orders!   |
| Depth in mm              | 462                                                                                                 |
| Width in mm              | 973                                                                                                 |
| Height in mm             | 429                                                                                                 |
| Weight in kg             | 25,30                                                                                               |
| express delivery         | No                                                                                                  |
| Suitable for             | selected vanity washbasins                                                                          |
| Function                 | with SoftClosing                                                                                    |
| Material front           | Chipboard                                                                                           |
| Surface of front         | Direct coating                                                                                      |
| Material body            | Chipboard                                                                                           |
| Surface of body          | Direct coating                                                                                      |
| Other material           | Handle: aluminium                                                                                   |
| other surfaces           | Handle: glossy                                                                                      |
| Type of handles          | Handle                                                                                              |
| EAN number               | 4062373839706                                                                                       |

#### **COLOUR DESIGNATION**

Stone Oak