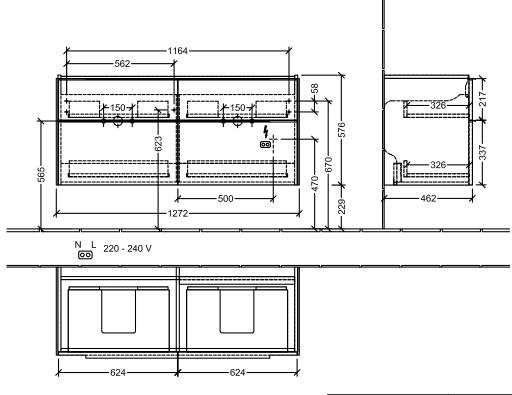

## TECHNICAL DRAWINGS

#### C568L0VH

| Subway 3.0<br><sup>C568L</sup> |                         |
|--------------------------------|-------------------------|
| V01 / 08.12.2020               | Villeroy & Boch<br>1748 |