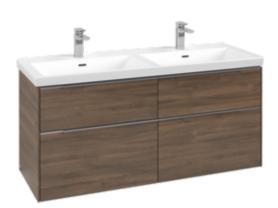

#### 1. POSITION

| Article number                                  | C568L0VH                                                                                                                  |
|-------------------------------------------------|---------------------------------------------------------------------------------------------------------------------------|
| Article title                                   | Villeroy & Boch Subway 3.0 Vanity<br>unit, with lighting, 4 pull-out<br>compartments, 1272 x 576 x 462<br>mm, Arizona Oak |
| Product designation                             | Vanity unit                                                                                                               |
| Collection                                      | Subway 3.0                                                                                                                |
| PROJECTS                                        | DESIGN                                                                                                                    |
| Assembly / Assembly type                        | wall-mounted                                                                                                              |
| Type of opening                                 | 4 pull-out compartments                                                                                                   |
| Equipment                                       | 4 x pull-out compartment with non-<br>slip mat 2 x accessory dish (small)                                                 |
| Scope of delivery                               | 1 x vanity unit 1 x fastening set                                                                                         |
| Position of washbasin                           | washbasin on the middle                                                                                                   |
| Ordering information                            | Please order specified washbasin<br>separately. It is not always possible<br>to cancel or alter orders!                   |
| Depth in mm                                     | 462                                                                                                                       |
| Width in mm                                     | 1272                                                                                                                      |
| Height in mm                                    | 576                                                                                                                       |
| Weight in kg                                    | 49,79                                                                                                                     |
| express delivery                                | No                                                                                                                        |
| Suitable for                                    | selected double vanity washbasins                                                                                         |
| Function                                        | <ul><li>with SoftClosing</li><li>with lighting</li></ul>                                                                  |
| Material front                                  | Chipboard                                                                                                                 |
| Surface of front                                | Direct coating                                                                                                            |
| Material body                                   | Chipboard                                                                                                                 |
| Surface of body                                 | Direct coating                                                                                                            |
| Other material                                  | Handle: aluminium                                                                                                         |
| other surfaces                                  | Handle: glossy                                                                                                            |
| Operating mode                                  | Mains-operated                                                                                                            |
| Energy detection                                | This light contains replaceable LED lamps. The lamps in the light can be replaced.                                        |
| Lighting                                        | 3x LED                                                                                                                    |
| Power of lamp                                   | 2 x LED drawer lighting / 7.2 W, 1 x LED cabinet lighting / 8.64 W                                                        |
| Light colour (designation & colour temperature) | 4000 K (neutral white)                                                                                                    |
| Lighting control                                | with sensor dimmer                                                                                                        |