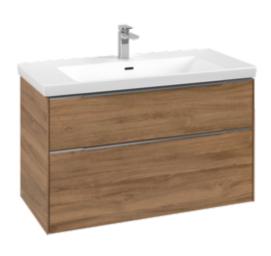

### 1. POSITION

| Article number           | C57000RH                                                                                              |
|--------------------------|-------------------------------------------------------------------------------------------------------|
| Article title            | Villeroy & Boch Subway 3.0 Vanity<br>unit, 2 pull-out compartments, 973 x<br>576 x 462 mm, Oak Kansas |
| Product designation      | Vanity unit                                                                                           |
| Collection               | Subway 3.0                                                                                            |
| PROJECTS                 | DESIGN                                                                                                |
| Assembly / Assembly type | wall-mounted                                                                                          |
| Type of opening          | 2 pull-out compartments                                                                               |
| Equipment                | 2 x pull-out compartment with non-<br>slip mat 2 x accessory dish (small)                             |
| Scope of delivery        | 1 x vanity unit 1 x fastening set                                                                     |
| Position of washbasin    | washbasin on the middle                                                                               |
| Ordering information     | Please order specified washbasin separately. It is not always possible to cancel or alter orders!     |
| Depth in mm              | 462                                                                                                   |
| Width in mm              | 973                                                                                                   |
| Height in mm             | 576                                                                                                   |
| Weight in kg             | 35,47                                                                                                 |
| express delivery         | Yes                                                                                                   |
| Suitable for             | selected vanity washbasins                                                                            |
| Function                 | with SoftClosing                                                                                      |
| Material front           | Chipboard                                                                                             |
| Surface of front         | Direct coating                                                                                        |
| Material body            | Chipboard                                                                                             |
| Surface of body          | Direct coating                                                                                        |
| Other material           | Handle: aluminium                                                                                     |
| other surfaces           | Handle: glossy                                                                                        |
| Type of handles          | Handle                                                                                                |
| EAN number               | 4062373839805                                                                                         |