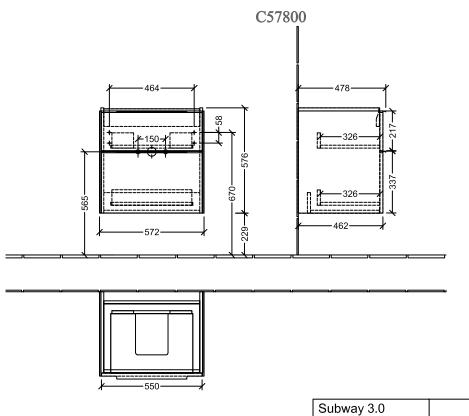

#### 1. POSITION

| Model               | C57800                                                                                                                                                                                                                                                                                                                                                                                                     |
|---------------------|------------------------------------------------------------------------------------------------------------------------------------------------------------------------------------------------------------------------------------------------------------------------------------------------------------------------------------------------------------------------------------------------------------|
| Collection          | Subway 3.0                                                                                                                                                                                                                                                                                                                                                                                                 |
| PROJECTS            | DESIGN                                                                                                                                                                                                                                                                                                                                                                                                     |
| Width               | 572 mm                                                                                                                                                                                                                                                                                                                                                                                                     |
| Height              | 576 mm                                                                                                                                                                                                                                                                                                                                                                                                     |
| Depth               | 478 mm                                                                                                                                                                                                                                                                                                                                                                                                     |
| Description         | Wood fastening set included washbasin on the middle Handles: Glossy aluminium handle Equipped with: 2x pull-out compartment with non-slip mat, 1 x accessory dish (small) For combination with: Subway 3.0 4A70 60/61/67 Please order specified washbasin separately, It is not always possible to cancel or alter orders!                                                                                 |
| Installation        | wall-mounted                                                                                                                                                                                                                                                                                                                                                                                               |
| Specification texts | Subway 3.0; Vanity unit; Wood; Size: 572 x 576 x 478 mm; Angular; wall-mounted; fastening set included; washbasin on the middle; Equipped with: 2x pull-out compartment with non-slip mat, 1 x accessory dish (small); For combination with: Subway 3.0 4A70 60/61/67; Please order specified washbasin separately, It is not always possible to cancel or alter orders!; Handles: Glossy aluminium handle |

## TECHNICAL DRAWINGS

| Subway 3.0<br>C5780 |                 |
|---------------------|-----------------|
| V01 / 08.12.2020    | Villeroy & Boch |