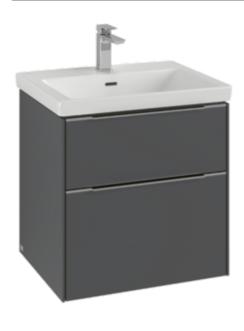

#### 1. POSITION

| Model               | C57800                                                                                                                                                                                                                                                                                                                                                                                                     |
|---------------------|------------------------------------------------------------------------------------------------------------------------------------------------------------------------------------------------------------------------------------------------------------------------------------------------------------------------------------------------------------------------------------------------------------|
| Collection          | Subway 3.0                                                                                                                                                                                                                                                                                                                                                                                                 |
| PROJECTS            | DESIGN                                                                                                                                                                                                                                                                                                                                                                                                     |
| Width               | 572 mm                                                                                                                                                                                                                                                                                                                                                                                                     |
| Height              | 576 mm                                                                                                                                                                                                                                                                                                                                                                                                     |
| Depth               | 478 mm                                                                                                                                                                                                                                                                                                                                                                                                     |
| Description         | Wood fastening set included washbasin on the middle Handles: Glossy aluminium handle Equipped with: 2x pull-out compartment with non-slip mat, 1 x accessory dish (small) For combination with: Subway 3.0 4A70 60/61/67 Please order specified washbasin separately, It is not always possible to cancel or alter orders!                                                                                 |
| Installation        | wall-mounted                                                                                                                                                                                                                                                                                                                                                                                               |
| Specification texts | Subway 3.0; Vanity unit; Wood; Size: 572 x 576 x 478 mm; Angular; wall-mounted; fastening set included; washbasin on the middle; Equipped with: 2x pull-out compartment with non-slip mat, 1 x accessory dish (small); For combination with: Subway 3.0 4A70 60/61/67; Please order specified washbasin separately, It is not always possible to cancel or alter orders!; Handles: Glossy aluminium handle |