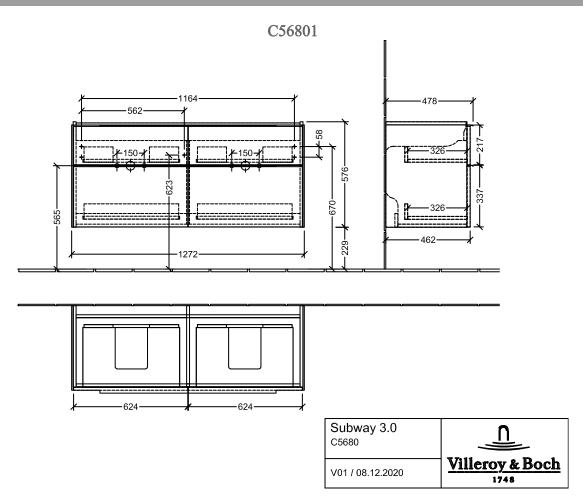

#### 1. POSITION

| Model               | C56801                                                                                                                                                                                                                                                                                                                                                                                    |  |  |
|---------------------|-------------------------------------------------------------------------------------------------------------------------------------------------------------------------------------------------------------------------------------------------------------------------------------------------------------------------------------------------------------------------------------------|--|--|
| Collection          | Subway 3.0                                                                                                                                                                                                                                                                                                                                                                                |  |  |
| PROJECTS            | DESIGN                                                                                                                                                                                                                                                                                                                                                                                    |  |  |
| Width               | 1272 mm                                                                                                                                                                                                                                                                                                                                                                                   |  |  |
| Height              | 576 mm                                                                                                                                                                                                                                                                                                                                                                                    |  |  |
| Depth               | 478 mm                                                                                                                                                                                                                                                                                                                                                                                    |  |  |
| Description         | Wood fastening set included washbasin on the middle Handles: Handle Volcano Black Equipped with: 4x pull-out compartment with non-slip mat, 2 x accessory dish (small) For combination with: Subway 3.0 4A71 D1/D3/D5 Please order specified washbasin separately, It is not always possible to cancel or alter orders!                                                                   |  |  |
| Installation        | wall-mounted                                                                                                                                                                                                                                                                                                                                                                              |  |  |
| Specification texts | Subway 3.0; Vanity unit; Wood; Size: 1272 x 576 x 478 mm; Angular; wall-mounted; fastening set included; washbasin on the middle; Equipped with: 4x pull-out compartment with nonslip mat, 2 x accessory dish (small); For combination with: Subway 3.0 4A71 D1/D3/D5; Please order specified washbasin separately, It is not always possible to cancel or alter orders!; Handles: Handle |  |  |

## TECHNICAL DRAWINGS

3