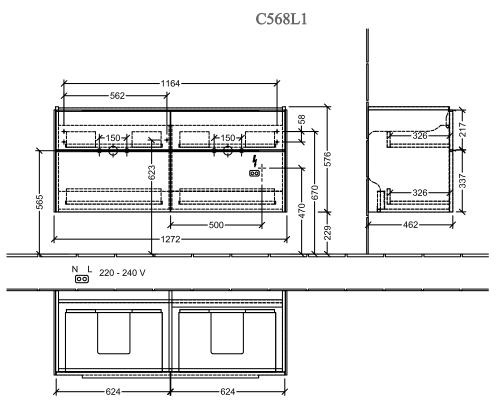

#### 1. POSITION

| Model               | C568L1                                                                                                                                                                                                                                                                                                                                                                                                                                                                                                  |
|---------------------|---------------------------------------------------------------------------------------------------------------------------------------------------------------------------------------------------------------------------------------------------------------------------------------------------------------------------------------------------------------------------------------------------------------------------------------------------------------------------------------------------------|
| Collection          | Subway 3.0                                                                                                                                                                                                                                                                                                                                                                                                                                                                                              |
| PROJECTS            | DESIGN                                                                                                                                                                                                                                                                                                                                                                                                                                                                                                  |
| Width               | 1272 mm                                                                                                                                                                                                                                                                                                                                                                                                                                                                                                 |
| Height              | 576 mm                                                                                                                                                                                                                                                                                                                                                                                                                                                                                                  |
| Depth               | 478 mm                                                                                                                                                                                                                                                                                                                                                                                                                                                                                                  |
| Description         | Wood fastening set included washbasin on the middle Handles: Handle Volcano Black With LED shelf lighting, With interior drawer lighting Equipped with: 4x pull-out compartment with non-slip mat, 2 x accessory dish (small) For combination with: Subway 3.0 4A71 D1/D3/D5 Please order specified washbasin separately, It is not always possible to cancel or alter orders! 1 x LED drawer lighting / 7,2 W, 1 x LED cabinet lighting / 8,64 W Energy efficiency class: A-A++ 4000 K (neutral white) |
| Installation        | wall-mounted                                                                                                                                                                                                                                                                                                                                                                                                                                                                                            |
| Specification texts | Subway 3.0; Vanity unit; Wood; Size: 1272 x 576 x 478 mm; Angular; wall-mounted; fastening set included; washbasin on the middle: With LED.                                                                                                                                                                                                                                                                                                                                                             |

1272 x 576 x 478 mm; Angular; wall-mounted; fastening set included; washbasin on the middle; With LED shelf lighting, With interior drawer lighting; Equipped with: 4x pull-out compartment with non-slip mat, 2 x accessory dish (small); For combination with: Subway 3.0 4A71 D1/D3/D5; Please order specified washbasin separately, It is not always possible to cancel or alter orders!; 1 x LED drawer lighting / 7,2 W, 1 x LED cabinet lighting / 8,64 W; Energy efficiency

# TECHNICAL DRAWINGS

Subway 3.0 C568L V01 / 08.12.2020 Villeroy & Boch 1748

3