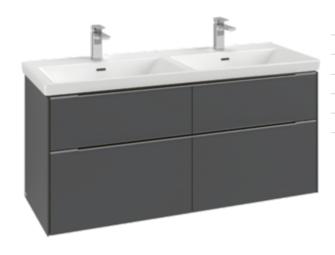

#### 1. POSITION

| Model               | C568L1                                                                                                                                                                                                                                                                                                                                                                                                                                                                                                  |
|---------------------|---------------------------------------------------------------------------------------------------------------------------------------------------------------------------------------------------------------------------------------------------------------------------------------------------------------------------------------------------------------------------------------------------------------------------------------------------------------------------------------------------------|
| Collection          | Subway 3.0                                                                                                                                                                                                                                                                                                                                                                                                                                                                                              |
| PROJECTS            | DESIGN                                                                                                                                                                                                                                                                                                                                                                                                                                                                                                  |
| Width               | 1272 mm                                                                                                                                                                                                                                                                                                                                                                                                                                                                                                 |
| Height              | 576 mm                                                                                                                                                                                                                                                                                                                                                                                                                                                                                                  |
| Depth               | 478 mm                                                                                                                                                                                                                                                                                                                                                                                                                                                                                                  |
| Description         | Wood fastening set included washbasin on the middle Handles: Handle Volcano Black With LED shelf lighting, With interior drawer lighting Equipped with: 4x pull-out compartment with non-slip mat, 2 x accessory dish (small) For combination with: Subway 3.0 4A71 D1/D3/D5 Please order specified washbasin separately, It is not always possible to cancel or alter orders! 1 x LED drawer lighting / 7,2 W, 1 x LED cabinet lighting / 8,64 W Energy efficiency class: A-A++ 4000 K (neutral white) |
| Installation        | wall-mounted                                                                                                                                                                                                                                                                                                                                                                                                                                                                                            |
| Specification texts | Subway 3.0; Vanity unit; Wood; Size: 1272 x 576 x 478 mm; Angular; wall-mounted; fastening set included; washbasin on the middle: With LED.                                                                                                                                                                                                                                                                                                                                                             |

1272 x 576 x 478 mm; Angular; wall-mounted; fastening set included; washbasin on the middle; With LED shelf lighting, With interior drawer lighting; Equipped with: 4x pull-out compartment with non-slip mat, 2 x accessory dish (small); For combination with: Subway 3.0 4A71 D1/D3/D5; Please order specified washbasin separately, It is not always possible to cancel or alter orders!; 1 x LED drawer lighting / 7,2 W, 1 x LED cabinet lighting / 8,64 W; Energy efficiency

class: A-A++; 4000 K (neutral white); Handles: Handle Volcano Black

1