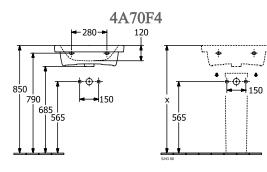

## 1. POSITION

| Model                         | 4A70F4                                                                                                                                                                                                                                                                     |  |  |
|-------------------------------|----------------------------------------------------------------------------------------------------------------------------------------------------------------------------------------------------------------------------------------------------------------------------|--|--|
| Collection                    | Subway 3.0                                                                                                                                                                                                                                                                 |  |  |
| PROJECTS                      | DESIGN                                                                                                                                                                                                                                                                     |  |  |
| Width                         | 550 mm                                                                                                                                                                                                                                                                     |  |  |
| Depth                         | 440 mm                                                                                                                                                                                                                                                                     |  |  |
| Weight                        | 17,6 kg                                                                                                                                                                                                                                                                    |  |  |
| Description                   | Sanitary ceramics wall fixation, for installation with furniture Subway 3.0 Optionally available: Outlet valve with ceramic cover.                                                                                                                                         |  |  |
| Tap fitting / Tap hole remark | suitable for 3-hole tap fittings, central tap hole punched out                                                                                                                                                                                                             |  |  |
| Overflow remark               | with overflow                                                                                                                                                                                                                                                              |  |  |
| Specification texts           | Subway 3.0; Washbasins; Sanitary ceramics; Size: 550 x 440 mm; Rectangle; suitable for 3-hole tap fittings, central tap hole punched out; with overflow; wall fixation, for installation with furniture Subway 3.0; Optionally available: Outlet valve with ceramic cover. |  |  |

## TECHNICAL DRAWINGS