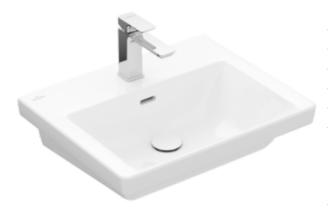

## 1. POSITION

| Model                         | 4A70F4                                                                                                                                                                                                                                                                     |  |  |
|-------------------------------|----------------------------------------------------------------------------------------------------------------------------------------------------------------------------------------------------------------------------------------------------------------------------|--|--|
| Collection                    | Subway 3.0                                                                                                                                                                                                                                                                 |  |  |
| PROJECTS                      | DESIGN                                                                                                                                                                                                                                                                     |  |  |
| Width                         | 550 mm                                                                                                                                                                                                                                                                     |  |  |
| Depth                         | 440 mm                                                                                                                                                                                                                                                                     |  |  |
| Weight                        | 17,6 kg                                                                                                                                                                                                                                                                    |  |  |
| Description                   | Sanitary ceramics wall fixation, for installation with furniture Subway 3.0 Optionally available: Outlet valve with ceramic cover.                                                                                                                                         |  |  |
| Tap fitting / Tap hole remark | suitable for 3-hole tap fittings, central tap hole punched out                                                                                                                                                                                                             |  |  |
| Overflow remark               | with overflow                                                                                                                                                                                                                                                              |  |  |
| Specification texts           | Subway 3.0; Washbasins; Sanitary ceramics; Size: 550 x 440 mm; Rectangle; suitable for 3-hole tap fittings, central tap hole punched out; with overflow; wall fixation, for installation with furniture Subway 3.0; Optionally available: Outlet valve with ceramic cover. |  |  |