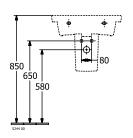

## 1. POSITION

| Model                         | 4A70F4                                                                                                                                                                                                                                                                     |  |  |
|-------------------------------|----------------------------------------------------------------------------------------------------------------------------------------------------------------------------------------------------------------------------------------------------------------------------|--|--|
| Collection                    | Subway 3.0                                                                                                                                                                                                                                                                 |  |  |
| PROJECTS                      | DESIGN                                                                                                                                                                                                                                                                     |  |  |
| Width                         | 550 mm                                                                                                                                                                                                                                                                     |  |  |
| Depth                         | 440 mm                                                                                                                                                                                                                                                                     |  |  |
| Weight                        | 17,6 kg                                                                                                                                                                                                                                                                    |  |  |
| Description                   | Sanitary ceramics wall fixation, for installation with furniture Subway 3.0 Optionally available: Outlet valve with ceramic cover.                                                                                                                                         |  |  |
| Tap fitting / Tap hole remark | suitable for 3-hole tap fittings, central tap hole punched out                                                                                                                                                                                                             |  |  |
| Overflow remark               | with overflow                                                                                                                                                                                                                                                              |  |  |
| Specification texts           | Subway 3.0; Washbasins; Sanitary ceramics; Size: 550 x 440 mm; Rectangle; suitable for 3-hole tap fittings, central tap hole punched out; with overflow; wall fixation, for installation with furniture Subway 3.0; Optionally available: Outlet valve with ceramic cover. |  |  |

## TECHNICAL DRAWINGS