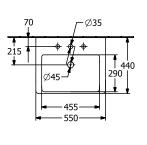

## 1. POSITION

| Model                         | 4A70F4                                                                                                                                                                                                                                                                     |  |  |
|-------------------------------|----------------------------------------------------------------------------------------------------------------------------------------------------------------------------------------------------------------------------------------------------------------------------|--|--|
| Collection                    | Subway 3.0                                                                                                                                                                                                                                                                 |  |  |
| PROJECTS                      | DESIGN                                                                                                                                                                                                                                                                     |  |  |
| Width                         | 550 mm                                                                                                                                                                                                                                                                     |  |  |
| Depth                         | 440 mm                                                                                                                                                                                                                                                                     |  |  |
| Weight                        | 17,6 kg                                                                                                                                                                                                                                                                    |  |  |
| Description                   | Sanitary ceramics wall fixation, for installation with furniture Subway 3.0 Optionally available: Outlet valve with ceramic cover.                                                                                                                                         |  |  |
| Tap fitting / Tap hole remark | suitable for 3-hole tap fittings, central tap hole punched out                                                                                                                                                                                                             |  |  |
| Overflow remark               | with overflow                                                                                                                                                                                                                                                              |  |  |
| Specification texts           | Subway 3.0; Washbasins; Sanitary ceramics; Size: 550 x 440 mm; Rectangle; suitable for 3-hole tap fittings, central tap hole punched out; with overflow; wall fixation, for installation with furniture Subway 3.0; Optionally available: Outlet valve with ceramic cover. |  |  |

## TECHNICAL DRAWINGS