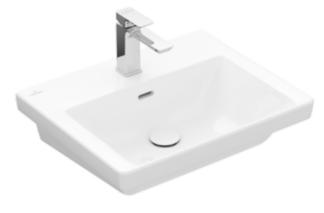

#### 1. POSITION

| Model                         | 4A70F5                                                                                                                                                                                                                                                                                                                                                                                                          |  |  |
|-------------------------------|-----------------------------------------------------------------------------------------------------------------------------------------------------------------------------------------------------------------------------------------------------------------------------------------------------------------------------------------------------------------------------------------------------------------|--|--|
| Collection                    | Subway 3.0                                                                                                                                                                                                                                                                                                                                                                                                      |  |  |
| PROJECTS                      | DESIGN                                                                                                                                                                                                                                                                                                                                                                                                          |  |  |
| Width                         | 550 mm                                                                                                                                                                                                                                                                                                                                                                                                          |  |  |
| Depth                         | 440 mm                                                                                                                                                                                                                                                                                                                                                                                                          |  |  |
| Weight                        | 17,6 kg                                                                                                                                                                                                                                                                                                                                                                                                         |  |  |
| Description                   | Sanitary ceramics wall fixation, for installation with furniture Subway 3.0 Please order non-closable drain valve separately, Optionally available: Outlet valve with ceramic cover.                                                                                                                                                                                                                            |  |  |
| Tap fitting / Tap hole remark | suitable for 3-hole tap fittings, central tap hole punched out                                                                                                                                                                                                                                                                                                                                                  |  |  |
| Overflow remark               | without overflow, Please note:<br>unclosable outlet valve must be used<br>with models without overflow                                                                                                                                                                                                                                                                                                          |  |  |
| Specification texts           | Subway 3.0; Washbasins; Sanitary ceramics; Size: 550 x 440 mm; Rectangle; suitable for 3-hole tap fittings, central tap hole punched out; without overflow; Please note: unclosable outlet valve must be used with models without overflow; wall fixation, for installation with furniture Subway 3.0; Please order non-closable drain valve separately, Optionally available: Outlet valve with ceramic cover. |  |  |