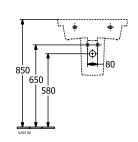

#### 1. POSITION

| Model                         | 4A70F5                                                                                                                                                                                                                                                                                                                                                                                                          |  |  |
|-------------------------------|-----------------------------------------------------------------------------------------------------------------------------------------------------------------------------------------------------------------------------------------------------------------------------------------------------------------------------------------------------------------------------------------------------------------|--|--|
| Collection                    | Subway 3.0                                                                                                                                                                                                                                                                                                                                                                                                      |  |  |
| PROJECTS                      | DESIGN                                                                                                                                                                                                                                                                                                                                                                                                          |  |  |
| Width                         | 550 mm                                                                                                                                                                                                                                                                                                                                                                                                          |  |  |
| Depth                         | 440 mm                                                                                                                                                                                                                                                                                                                                                                                                          |  |  |
| Weight                        | 17,6 kg                                                                                                                                                                                                                                                                                                                                                                                                         |  |  |
| Description                   | Sanitary ceramics wall fixation, for installation with furniture Subway 3.0 Please order non-closable drain valve separately, Optionally available: Outlet valve with ceramic cover.                                                                                                                                                                                                                            |  |  |
| Tap fitting / Tap hole remark | suitable for 3-hole tap fittings, central tap hole punched out                                                                                                                                                                                                                                                                                                                                                  |  |  |
| Overflow remark               | without overflow, Please note:<br>unclosable outlet valve must be used<br>with models without overflow                                                                                                                                                                                                                                                                                                          |  |  |
| Specification texts           | Subway 3.0; Washbasins; Sanitary ceramics; Size: 550 x 440 mm; Rectangle; suitable for 3-hole tap fittings, central tap hole punched out; without overflow; Please note: unclosable outlet valve must be used with models without overflow; wall fixation, for installation with furniture Subway 3.0; Please order non-closable drain valve separately, Optionally available: Outlet valve with ceramic cover. |  |  |

## TECHNICAL DRAWINGS