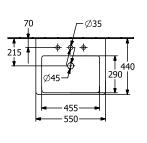

#### 1. POSITION

| Model                         | 4A70F5                                                                                                                                                                                                                                                                                                                                                                                                          |  |  |
|-------------------------------|-----------------------------------------------------------------------------------------------------------------------------------------------------------------------------------------------------------------------------------------------------------------------------------------------------------------------------------------------------------------------------------------------------------------|--|--|
| Collection                    | Subway 3.0                                                                                                                                                                                                                                                                                                                                                                                                      |  |  |
| PROJECTS                      | DESIGN                                                                                                                                                                                                                                                                                                                                                                                                          |  |  |
| Width                         | 550 mm                                                                                                                                                                                                                                                                                                                                                                                                          |  |  |
| Depth                         | 440 mm                                                                                                                                                                                                                                                                                                                                                                                                          |  |  |
| Weight                        | 17,6 kg                                                                                                                                                                                                                                                                                                                                                                                                         |  |  |
| Description                   | Sanitary ceramics wall fixation, for installation with furniture Subway 3.0 Please order non-closable drain valve separately, Optionally available: Outlet valve with ceramic cover.                                                                                                                                                                                                                            |  |  |
| Tap fitting / Tap hole remark | suitable for 3-hole tap fittings, central tap hole punched out                                                                                                                                                                                                                                                                                                                                                  |  |  |
| Overflow remark               | without overflow, Please note:<br>unclosable outlet valve must be used<br>with models without overflow                                                                                                                                                                                                                                                                                                          |  |  |
| Specification texts           | Subway 3.0; Washbasins; Sanitary ceramics; Size: 550 x 440 mm; Rectangle; suitable for 3-hole tap fittings, central tap hole punched out; without overflow; Please note: unclosable outlet valve must be used with models without overflow; wall fixation, for installation with furniture Subway 3.0; Please order non-closable drain valve separately, Optionally available: Outlet valve with ceramic cover. |  |  |

## TECHNICAL DRAWINGS