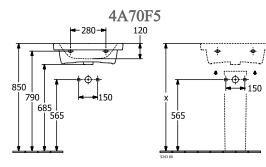

#### 1. POSITION

| Model                         | 4A70F5                                                                                                                                                                                                                                                                                                                                                                                                          |  |  |
|-------------------------------|-----------------------------------------------------------------------------------------------------------------------------------------------------------------------------------------------------------------------------------------------------------------------------------------------------------------------------------------------------------------------------------------------------------------|--|--|
| Collection                    | Subway 3.0                                                                                                                                                                                                                                                                                                                                                                                                      |  |  |
| PROJECTS                      | DESIGN                                                                                                                                                                                                                                                                                                                                                                                                          |  |  |
| Width                         | 550 mm                                                                                                                                                                                                                                                                                                                                                                                                          |  |  |
| Depth                         | 440 mm                                                                                                                                                                                                                                                                                                                                                                                                          |  |  |
| Weight                        | 17,6 kg                                                                                                                                                                                                                                                                                                                                                                                                         |  |  |
| Description                   | Sanitary ceramics wall fixation, for installation with furniture Subway 3.0 Please order non-closable drain valve separately, Optionally available: Outlet valve with ceramic cover.                                                                                                                                                                                                                            |  |  |
| Tap fitting / Tap hole remark | suitable for 3-hole tap fittings, central tap hole punched out                                                                                                                                                                                                                                                                                                                                                  |  |  |
| Overflow remark               | without overflow, Please note:<br>unclosable outlet valve must be used<br>with models without overflow                                                                                                                                                                                                                                                                                                          |  |  |
| Specification texts           | Subway 3.0; Washbasins; Sanitary ceramics; Size: 550 x 440 mm; Rectangle; suitable for 3-hole tap fittings, central tap hole punched out; without overflow; Please note: unclosable outlet valve must be used with models without overflow; wall fixation, for installation with furniture Subway 3.0; Please order non-closable drain valve separately, Optionally available: Outlet valve with ceramic cover. |  |  |

## TECHNICAL DRAWINGS