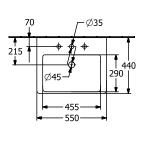

## 1. POSITION

| Model                         | 4A70F6                                                                                                                                                                                                                                                                                                                                                            |
|-------------------------------|-------------------------------------------------------------------------------------------------------------------------------------------------------------------------------------------------------------------------------------------------------------------------------------------------------------------------------------------------------------------|
| Collection                    | Subway 3.0                                                                                                                                                                                                                                                                                                                                                        |
| PROJECTS                      | DESIGN                                                                                                                                                                                                                                                                                                                                                            |
| Width                         | 550 mm                                                                                                                                                                                                                                                                                                                                                            |
| Depth                         | 440 mm                                                                                                                                                                                                                                                                                                                                                            |
| Weight                        | 17,6 kg                                                                                                                                                                                                                                                                                                                                                           |
| Description                   | Sanitary ceramics wall fixation, for installation with furniture Subway 3.0 Please order non-closable drain valve separately, Optionally available: Outlet valve with ceramic cover.                                                                                                                                                                              |
| Tap fitting / Tap hole remark | without tap hole                                                                                                                                                                                                                                                                                                                                                  |
| Overflow remark               | without overflow, Please note:<br>unclosable outlet valve must be used<br>with models without overflow                                                                                                                                                                                                                                                            |
| Specification texts           | Subway 3.0; Washbasins; Sanitary ceramics; Size: 550 x 440 mm; Rectangle; without tap hole; without overflow; Please note: unclosable outlet valve must be used with models without overflow; wall fixation, for installation with furniture Subway 3.0; Please order non-closable drain valve separately, Optionally available: Outlet valve with ceramic cover. |

## TECHNICAL DRAWINGS

150