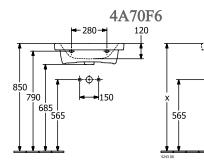

## 1. POSITION

| Model                         | 4A70F6                                                                                                                                                                                                                                                                                                                                                            |
|-------------------------------|-------------------------------------------------------------------------------------------------------------------------------------------------------------------------------------------------------------------------------------------------------------------------------------------------------------------------------------------------------------------|
| Collection                    | Subway 3.0                                                                                                                                                                                                                                                                                                                                                        |
| PROJECTS                      | DESIGN                                                                                                                                                                                                                                                                                                                                                            |
| Width                         | 550 mm                                                                                                                                                                                                                                                                                                                                                            |
| Depth                         | 440 mm                                                                                                                                                                                                                                                                                                                                                            |
| Weight                        | 17,6 kg                                                                                                                                                                                                                                                                                                                                                           |
| Description                   | Sanitary ceramics wall fixation, for installation with furniture Subway 3.0 Please order non-closable drain valve separately, Optionally available: Outlet valve with ceramic cover.                                                                                                                                                                              |
| Tap fitting / Tap hole remark | without tap hole                                                                                                                                                                                                                                                                                                                                                  |
| Overflow remark               | without overflow, Please note:<br>unclosable outlet valve must be used<br>with models without overflow                                                                                                                                                                                                                                                            |
| Specification texts           | Subway 3.0; Washbasins; Sanitary ceramics; Size: 550 x 440 mm; Rectangle; without tap hole; without overflow; Please note: unclosable outlet valve must be used with models without overflow; wall fixation, for installation with furniture Subway 3.0; Please order non-closable drain valve separately, Optionally available: Outlet valve with ceramic cover. |

## TECHNICAL DRAWINGS

150