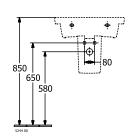

## 1. POSITION

| Model                         | 4A70F6                                                                                                                                                                                                                                                                                                                                                            |
|-------------------------------|-------------------------------------------------------------------------------------------------------------------------------------------------------------------------------------------------------------------------------------------------------------------------------------------------------------------------------------------------------------------|
| Collection                    | Subway 3.0                                                                                                                                                                                                                                                                                                                                                        |
| PROJECTS                      | DESIGN                                                                                                                                                                                                                                                                                                                                                            |
| Width                         | 550 mm                                                                                                                                                                                                                                                                                                                                                            |
| Depth                         | 440 mm                                                                                                                                                                                                                                                                                                                                                            |
| Weight                        | 17,6 kg                                                                                                                                                                                                                                                                                                                                                           |
| Description                   | Sanitary ceramics wall fixation, for installation with furniture Subway 3.0 Please order non-closable drain valve separately, Optionally available: Outlet valve with ceramic cover.                                                                                                                                                                              |
| Tap fitting / Tap hole remark | without tap hole                                                                                                                                                                                                                                                                                                                                                  |
| Overflow remark               | without overflow, Please note:<br>unclosable outlet valve must be used<br>with models without overflow                                                                                                                                                                                                                                                            |
| Specification texts           | Subway 3.0; Washbasins; Sanitary ceramics; Size: 550 x 440 mm; Rectangle; without tap hole; without overflow; Please note: unclosable outlet valve must be used with models without overflow; wall fixation, for installation with furniture Subway 3.0; Please order non-closable drain valve separately, Optionally available: Outlet valve with ceramic cover. |

## TECHNICAL DRAWINGS

150