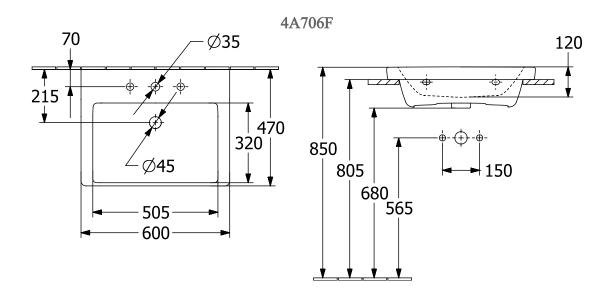

## TECHNICAL DRAWINGS

## 1. POSITION

| Model                         | 4A706F                                                                                                                                                                                                                                                                                                                                 |
|-------------------------------|----------------------------------------------------------------------------------------------------------------------------------------------------------------------------------------------------------------------------------------------------------------------------------------------------------------------------------------|
|                               |                                                                                                                                                                                                                                                                                                                                        |
| Collection                    | Subway 3.0                                                                                                                                                                                                                                                                                                                             |
| PROJECTS                      | DESIGN                                                                                                                                                                                                                                                                                                                                 |
| Width                         | 600 mm                                                                                                                                                                                                                                                                                                                                 |
| Depth                         | 470 mm                                                                                                                                                                                                                                                                                                                                 |
| Weight                        | 19,2 kg                                                                                                                                                                                                                                                                                                                                |
| Description                   | ground underside TitanCeram wall fixation Please order non-closable drain valve separately, Optionally available: Outlet valve with ceramic cover.                                                                                                                                                                                     |
| Tap fitting / Tap hole remark | without tap hole                                                                                                                                                                                                                                                                                                                       |
| Overflow remark               | without overflow, Please note:<br>unclosable outlet valve must be used<br>with models without overflow                                                                                                                                                                                                                                 |
| Specification texts           | Subway 3.0; Vanity washbasin; TitanCeram; Size: 600 x 470 mm; Rectangle; ground underside; without tap hole; without overflow; Please note: unclosable outlet valve must be used with models without overflow; wall fixation; Please order non-closable drain valve separately, Optionally available: Outlet valve with ceramic cover. |