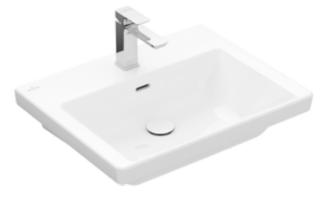

### 1. POSITION

COLOURS

Stone White CeramicPlus

| Model                         | 4A706L                                                                                                                                                                                                                                                                                                                                                                               |
|-------------------------------|--------------------------------------------------------------------------------------------------------------------------------------------------------------------------------------------------------------------------------------------------------------------------------------------------------------------------------------------------------------------------------------|
| Collection                    | Subway 3.0                                                                                                                                                                                                                                                                                                                                                                           |
| PROJECTS                      | DESIGN                                                                                                                                                                                                                                                                                                                                                                               |
| Width                         | 600 mm                                                                                                                                                                                                                                                                                                                                                                               |
| Depth                         | 470 mm                                                                                                                                                                                                                                                                                                                                                                               |
| Weight                        | 19,2 kg                                                                                                                                                                                                                                                                                                                                                                              |
| Description                   | ground underside TitanCeram wall fixation Please order non-closable drain valve separately, Optionally available: Outlet valve with ceramic cover.                                                                                                                                                                                                                                   |
| Tap fitting / Tap hole remark | suitable for 3-hole tap fittings, central tap hole punched out                                                                                                                                                                                                                                                                                                                       |
| Overflow remark               | without overflow, Please note:<br>unclosable outlet valve must be used<br>with models without overflow                                                                                                                                                                                                                                                                               |
| Specification texts           | Subway 3.0; Vanity washbasin; TitanCeram; Size: 600 x 470 mm; Rectangle; ground underside; suitable for 3-hole tap fittings, central tap hole punched out; without overflow; Please note: unclosable outlet valve must be used with models without overflow; wall fixation; Please order non-closable drain valve separately, Optionally available: Outlet valve with ceramic cover. |