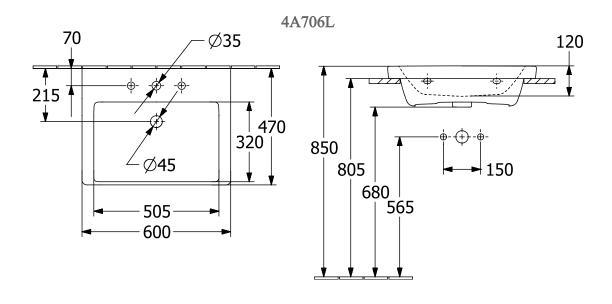

### 1. POSITION

COLOURS

Stone White CeramicPlus

| Model                         | 4A706L                                                                                                                                                                                                                                                                                                                                                                               |
|-------------------------------|--------------------------------------------------------------------------------------------------------------------------------------------------------------------------------------------------------------------------------------------------------------------------------------------------------------------------------------------------------------------------------------|
| Collection                    | Subway 3.0                                                                                                                                                                                                                                                                                                                                                                           |
| PROJECTS                      | DESIGN                                                                                                                                                                                                                                                                                                                                                                               |
| Width                         | 600 mm                                                                                                                                                                                                                                                                                                                                                                               |
| Depth                         | 470 mm                                                                                                                                                                                                                                                                                                                                                                               |
| Weight                        | 19,2 kg                                                                                                                                                                                                                                                                                                                                                                              |
| Description                   | ground underside TitanCeram wall fixation Please order non-closable drain valve separately, Optionally available: Outlet valve with ceramic cover.                                                                                                                                                                                                                                   |
| Tap fitting / Tap hole remark | suitable for 3-hole tap fittings, central tap hole punched out                                                                                                                                                                                                                                                                                                                       |
| Overflow remark               | without overflow, Please note:<br>unclosable outlet valve must be used<br>with models without overflow                                                                                                                                                                                                                                                                               |
| Specification texts           | Subway 3.0; Vanity washbasin; TitanCeram; Size: 600 x 470 mm; Rectangle; ground underside; suitable for 3-hole tap fittings, central tap hole punched out; without overflow; Please note: unclosable outlet valve must be used with models without overflow; wall fixation; Please order non-closable drain valve separately, Optionally available: Outlet valve with ceramic cover. |

# TECHNICAL DRAWINGS