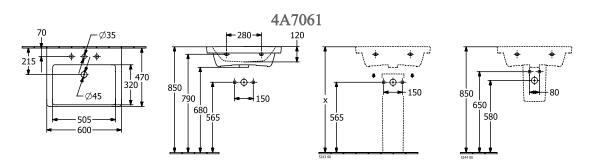

3.0; Vanity washbasin;<br>TitanCeram; Size: 600 x 470 mm;<br>Rectangle; suitable for 3-hole tap<br>fittings, central tap hole punched out;<br>without overflow; Please note:<br>unclosable outlet valve must be used<br>with models without overflow; wall<br>fixation; Please order non-closable drain<br>valve separately, Optionally available:<br>Outlet valve with ceramic cover. |

# COLOURS

| PREVIEW | COLOUR NAME             | COLOUR CODE | ARTICLE NUMBER | PRICE |
|---------|-------------------------|-------------|----------------|-------|
|         | White Alpin             | 4A706101    | 4062373810316  |       |
|         | White Alpin CeramicPlus | 4A7061R1    | 4062373809587  |       |
|         | Stone White CeramicPlus | 4A7061RW    | 4062373810330  |       |



## TECHNICAL DRAWINGS