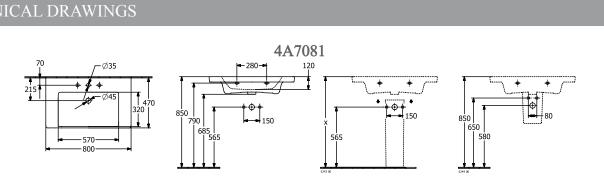

anity washbasin;<br>TitanCeram; Size: 800 x 470 mm;<br>Rectangle; suitable for 3-hole tap<br>fittings, central tap hole punched out;<br>without overflow; Please note:<br>unclosable outlet valve must be used<br>with models without overflow; wall<br>fixation; Please order non-closable drain<br>valve separately, Optionally available:<br>Outlet valve with ceramic cover. |  |  |

# COLOURS

| PREVIEW | COLOUR NAME             | COLOUR CODE | ARTICLE NUMBER | PRICE |
|---------|-------------------------|-------------|----------------|-------|
|         | White Alpin             | 4A708101    | 4062373810491  |       |
|         | White Alpin CeramicPlus | 4A7081R1    | 4062373810507  |       |
|         | Stone White CeramicPlus | 4A7081RW    | 4062373810514  |       |



## TECHNICAL DRAWINGS