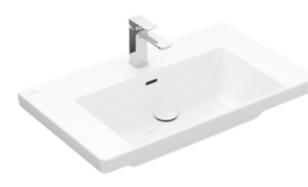

#### 1 . POSITION

| Model                         | 4A7081                                                                                                                                                                                                                                                                                                                                                                                        |  |  |
|-------------------------------|-----------------------------------------------------------------------------------------------------------------------------------------------------------------------------------------------------------------------------------------------------------------------------------------------------------------------------------------------------------------------------------------------|--|--|
| Collection                    | Subway 3.0                                                                                                                                                                                                                                                                                                                                                                                    |  |  |
| PROJECTS                      | DESIGN                                                                                                                                                                                                                                                                                                                                                                                        |  |  |
| Width                         | 800 mm                                                                                                                                                                                                                                                                                                                                                                                        |  |  |
| Depth                         | 470 mm                                                                                                                                                                                                                                                                                                                                                                                        |  |  |
| Weight                        | 23 kg                                                                                                                                                                                                                                                                                                                                                                                         |  |  |
| Description                   | TitanCeram<br>wall fixation<br>Please order non-closable drain valve<br>separately, Optionally available: Outlet<br>valve with ceramic cover.                                                                                                                                                                                                                                                 |  |  |
| Tap fitting / Tap hole remark | suitable for 3-hole tap fittings, central tap hole punched out                                                                                                                                                                                                                                                                                                                                |  |  |
| Overflow remark               | without overflow, Please note:<br>unclosable outlet valve must be used<br>with models without overflow                                                                                                                                                                                                                                                                                        |  |  |
| Specification texts           | Subway 3.0; Vanity washbasin;<br>TitanCeram; Size: 800 x 470 mm;<br>Rectangle; suitable for 3-hole tap<br>fittings, central tap hole punched out;<br>without overflow; Please note:<br>unclosable outlet valve must be used<br>with models without overflow; wall<br>fixation; Please order non-closable drain<br>valve separately, Optionally available:<br>Outlet valve with ceramic cover. |  |  |