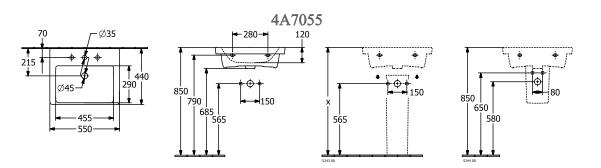

hole tap<br>fittings, central tap hole punched out;<br>with overflow; wall fixation; Optionally<br>available: Outlet valve with ceramic<br>cover. |

# COLOURS

| PREVIEW |  |
|---------|--|
|         |  |

| W | COLOUR NAME             | COLOUR CODE | ARTICLE NUMBER | PRICE |
|---|-------------------------|-------------|----------------|-------|
|   | Stone White CeramicPlus | 4A7055RW    | 4062373816707  |       |
|   |                         |             |                |       |
|   | White Alpin             | 4A705501    | 4062373816714  |       |
|   |                         |             |                |       |
|   | White Alpin CeramicPlus | 4A7055R1    | 4062373816721  |       |
|   |                         |             |                |       |



## TECHNICAL DRAWINGS