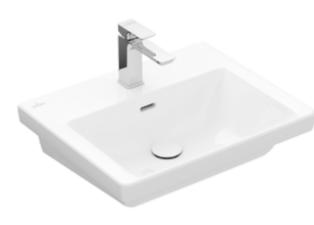

#### 1 . POSITION

| Model                         | 4A7055                                                                                                                                                                                                                                           |
|-------------------------------|--------------------------------------------------------------------------------------------------------------------------------------------------------------------------------------------------------------------------------------------------|
| Collection                    | Subway 3.0                                                                                                                                                                                                                                       |
| PROJECTS                      | DESIGN                                                                                                                                                                                                                                           |
| Width                         | 550 mm                                                                                                                                                                                                                                           |
| Depth                         | 440 mm                                                                                                                                                                                                                                           |
| Weight                        | 17,6 kg                                                                                                                                                                                                                                          |
| Description                   | Sanitary ceramics<br>wall fixation<br>Optionally available: Outlet valve with<br>ceramic cover.                                                                                                                                                  |
| Tap fitting / Tap hole remark | suitable for 3-hole tap fittings, central tap hole punched out                                                                                                                                                                                   |
| Overflow remark               | with overflow                                                                                                                                                                                                                                    |
| Specification texts           | Subway 3.0; Washbasins; Sanitary<br>ceramics; Size: 550 x 440 mm;<br>Rectangle; suitable for 3-hole tap<br>fittings, central tap hole punched out;<br>with overflow; wall fixation; Optionally<br>available: Outlet valve with ceramic<br>cover. |