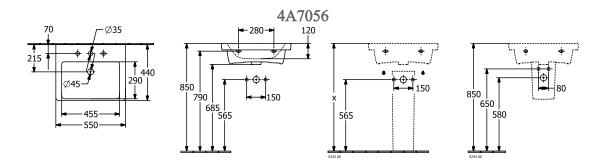

## 1. POSITION

| Model                         | 4A7056                                                                                                                                                                                                                                                                                                                                                              |
|-------------------------------|---------------------------------------------------------------------------------------------------------------------------------------------------------------------------------------------------------------------------------------------------------------------------------------------------------------------------------------------------------------------|
| Collection                    | Subway 3.0                                                                                                                                                                                                                                                                                                                                                          |
| PROJECTS                      | DESIGN                                                                                                                                                                                                                                                                                                                                                              |
| Width                         | 550 mm                                                                                                                                                                                                                                                                                                                                                              |
| Depth                         | 440 mm                                                                                                                                                                                                                                                                                                                                                              |
| Weight                        | 17,6 kg                                                                                                                                                                                                                                                                                                                                                             |
| Description                   | Sanitary ceramics wall fixation Please order non-closable drain valve separately, Optionally available: Outlet valve with ceramic cover.                                                                                                                                                                                                                            |
| Tap fitting / Tap hole remark | suitable for 3-hole tap fittings, central tap hole punched out                                                                                                                                                                                                                                                                                                      |
| Overflow remark               | without overflow, Please note:<br>unclosable outlet valve must be used<br>with models without overflow                                                                                                                                                                                                                                                              |
| Specification texts           | Subway 3.0; Washbasins; Sanitary ceramics; Size: 550 x 440 mm; Rectangle; suitable for 3-hole tap fittings, central tap hole punched out; without overflow; Please note: unclosable outlet valve must be used with models without overflow; wall fixation; Please order non-closable drain valve separately, Optionally available: Outlet valve with ceramic cover. |

## TECHNICAL DRAWINGS