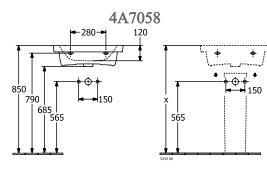

## 1. POSITION

| Model                         | 4A7058                                                                                                                                                                                                                                                                                                                |
|-------------------------------|-----------------------------------------------------------------------------------------------------------------------------------------------------------------------------------------------------------------------------------------------------------------------------------------------------------------------|
| Model                         | 4A/038                                                                                                                                                                                                                                                                                                                |
| Collection                    | Subway 3.0                                                                                                                                                                                                                                                                                                            |
| PROJECTS                      | DESIGN                                                                                                                                                                                                                                                                                                                |
| Width                         | 550 mm                                                                                                                                                                                                                                                                                                                |
| Depth                         | 440 mm                                                                                                                                                                                                                                                                                                                |
| Weight                        | 17,6 kg                                                                                                                                                                                                                                                                                                               |
| Description                   | Sanitary ceramics wall fixation Please order non-closable drain valve separately, Optionally available: Outlet valve with ceramic cover.                                                                                                                                                                              |
| Tap fitting / Tap hole remark | without tap hole                                                                                                                                                                                                                                                                                                      |
| Overflow remark               | without overflow, Please note:<br>unclosable outlet valve must be used<br>with models without overflow                                                                                                                                                                                                                |
| Specification texts           | Subway 3.0; Washbasins; Sanitary ceramics; Size: 550 x 440 mm; Rectangle; without tap hole; without overflow; Please note: unclosable outlet valve must be used with models without overflow; wall fixation; Please order non-closable drain valve separately, Optionally available: Outlet valve with ceramic cover. |

## TECHNICAL DRAWINGS