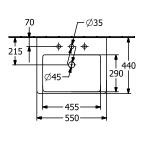

## 1. POSITION

| Model                         | 4A7058                                                                                                                                                                                                                                                                                                                |
|-------------------------------|-----------------------------------------------------------------------------------------------------------------------------------------------------------------------------------------------------------------------------------------------------------------------------------------------------------------------|
| Model                         | 4A/038                                                                                                                                                                                                                                                                                                                |
| Collection                    | Subway 3.0                                                                                                                                                                                                                                                                                                            |
| PROJECTS                      | DESIGN                                                                                                                                                                                                                                                                                                                |
| Width                         | 550 mm                                                                                                                                                                                                                                                                                                                |
| Depth                         | 440 mm                                                                                                                                                                                                                                                                                                                |
| Weight                        | 17,6 kg                                                                                                                                                                                                                                                                                                               |
| Description                   | Sanitary ceramics wall fixation Please order non-closable drain valve separately, Optionally available: Outlet valve with ceramic cover.                                                                                                                                                                              |
| Tap fitting / Tap hole remark | without tap hole                                                                                                                                                                                                                                                                                                      |
| Overflow remark               | without overflow, Please note:<br>unclosable outlet valve must be used<br>with models without overflow                                                                                                                                                                                                                |
| Specification texts           | Subway 3.0; Washbasins; Sanitary ceramics; Size: 550 x 440 mm; Rectangle; without tap hole; without overflow; Please note: unclosable outlet valve must be used with models without overflow; wall fixation; Please order non-closable drain valve separately, Optionally available: Outlet valve with ceramic cover. |

## TECHNICAL DRAWINGS