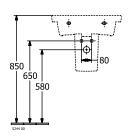

## 1. POSITION

| Model                         | 4A7058                                                                                                                                                                                                                                                                                                                |
|-------------------------------|-----------------------------------------------------------------------------------------------------------------------------------------------------------------------------------------------------------------------------------------------------------------------------------------------------------------------|
| Model                         | 4A/038                                                                                                                                                                                                                                                                                                                |
| Collection                    | Subway 3.0                                                                                                                                                                                                                                                                                                            |
| PROJECTS                      | DESIGN                                                                                                                                                                                                                                                                                                                |
| Width                         | 550 mm                                                                                                                                                                                                                                                                                                                |
| Depth                         | 440 mm                                                                                                                                                                                                                                                                                                                |
| Weight                        | 17,6 kg                                                                                                                                                                                                                                                                                                               |
| Description                   | Sanitary ceramics wall fixation Please order non-closable drain valve separately, Optionally available: Outlet valve with ceramic cover.                                                                                                                                                                              |
| Tap fitting / Tap hole remark | without tap hole                                                                                                                                                                                                                                                                                                      |
| Overflow remark               | without overflow, Please note:<br>unclosable outlet valve must be used<br>with models without overflow                                                                                                                                                                                                                |
| Specification texts           | Subway 3.0; Washbasins; Sanitary ceramics; Size: 550 x 440 mm; Rectangle; without tap hole; without overflow; Please note: unclosable outlet valve must be used with models without overflow; wall fixation; Please order non-closable drain valve separately, Optionally available: Outlet valve with ceramic cover. |

## TECHNICAL DRAWINGS