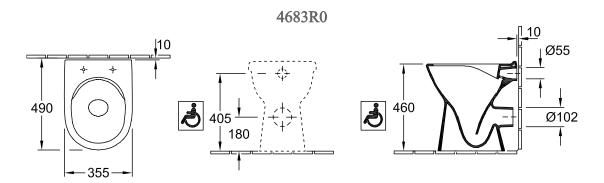

## 1. POSITION

| Model               | 4683R0                                                                                                                                                                                                                                                                                                                                                        |  |  |
|---------------------|---------------------------------------------------------------------------------------------------------------------------------------------------------------------------------------------------------------------------------------------------------------------------------------------------------------------------------------------------------------|--|--|
| Collection          | ViCare                                                                                                                                                                                                                                                                                                                                                        |  |  |
| PROJECTS            | START                                                                                                                                                                                                                                                                                                                                                         |  |  |
| Width               | 355 mm                                                                                                                                                                                                                                                                                                                                                        |  |  |
| Depth               | 480 mm                                                                                                                                                                                                                                                                                                                                                        |  |  |
| Weight              | 19 kg                                                                                                                                                                                                                                                                                                                                                         |  |  |
| Description         | previously O.novo Vita Sanitary ceramics with fastening set for concealed fastening EN 997, DIN 18040 in accordance with DIN 18040 recommended for persons with restricted mobility Please order toilet seat separately.                                                                                                                                      |  |  |
| Flush volume        | 3 / 61                                                                                                                                                                                                                                                                                                                                                        |  |  |
| Installation        | floor-standing                                                                                                                                                                                                                                                                                                                                                |  |  |
| Outlet              | horizontal outlet                                                                                                                                                                                                                                                                                                                                             |  |  |
| Leed                | 2                                                                                                                                                                                                                                                                                                                                                             |  |  |
| Specification texts | ViCare; Washdown toilet, rimless; previously O.novo Vita; Sanitary ceramics; Size: 355 x 480 mm; Oval; floor-standing; Flush volume: 3 / 6 l; Leed: 2; with fastening set for concealed fastening; EN 997, DIN 18040; in accordance with DIN 18040; recommended for persons with restricted mobility; horizontal outlet; Please order toilet seat separately. |  |  |

## TECHNICAL DRAWINGS