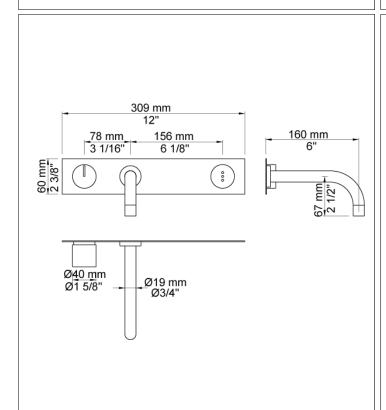

## 4913

Project:

Build-in basin mixer with on-off sensor for 'hands free' operation. Sensor aligned with wall. Valve box VR2618 included.4913UP = Mixer 4900, sensor cable VR509. 4913AP = Handle NR41, sensor VR510, 160 mm spout 010, cover plate 4003.