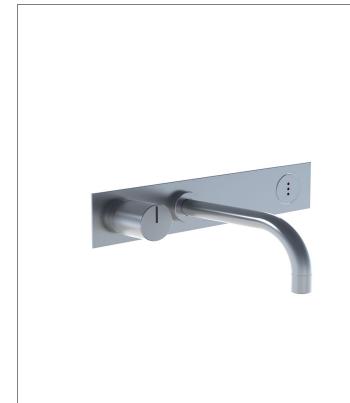

## 4913

Project:

Build-in basin mixer with on-off sensor for 'hands free' operation. Sensor aligned with wall. Valve box VR2618 included.4913UP = Mixer 4900, sensor cable VR509. 4913AP = Handle NR41, sensor VR510, 160 mm spout 010, cover plate 4003.