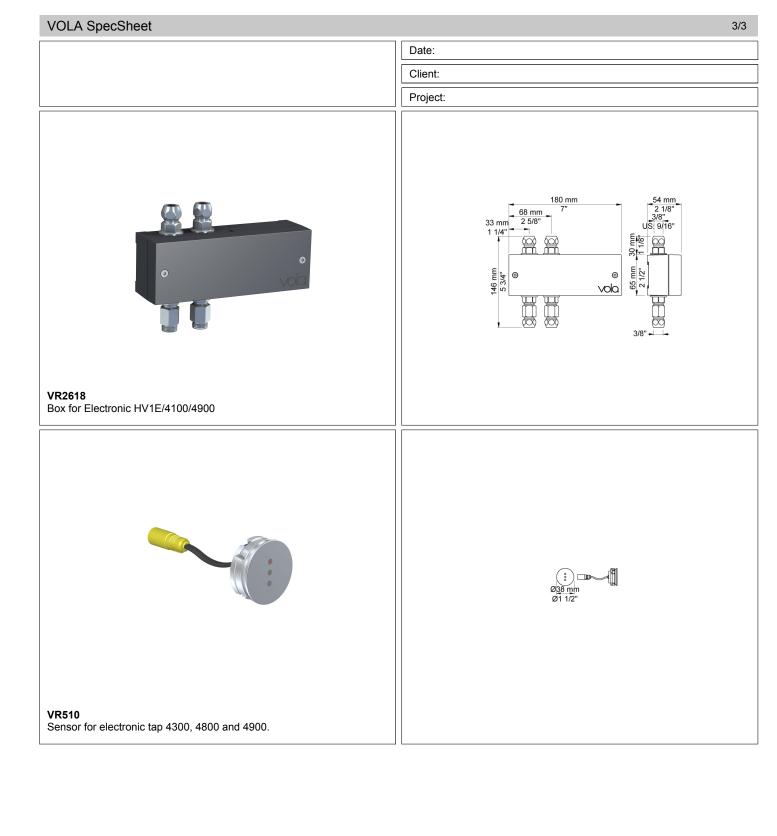

## 4913

Project:

Build-in basin mixer with on-off sensor for 'hands free' operation. Sensor aligned with wall. Valve box VR2618 included.4913UP = Mixer 4900, sensor cable VR509. 4913AP = Handle NR41, sensor VR510, 160 mm spout 010, cover plate 4003.