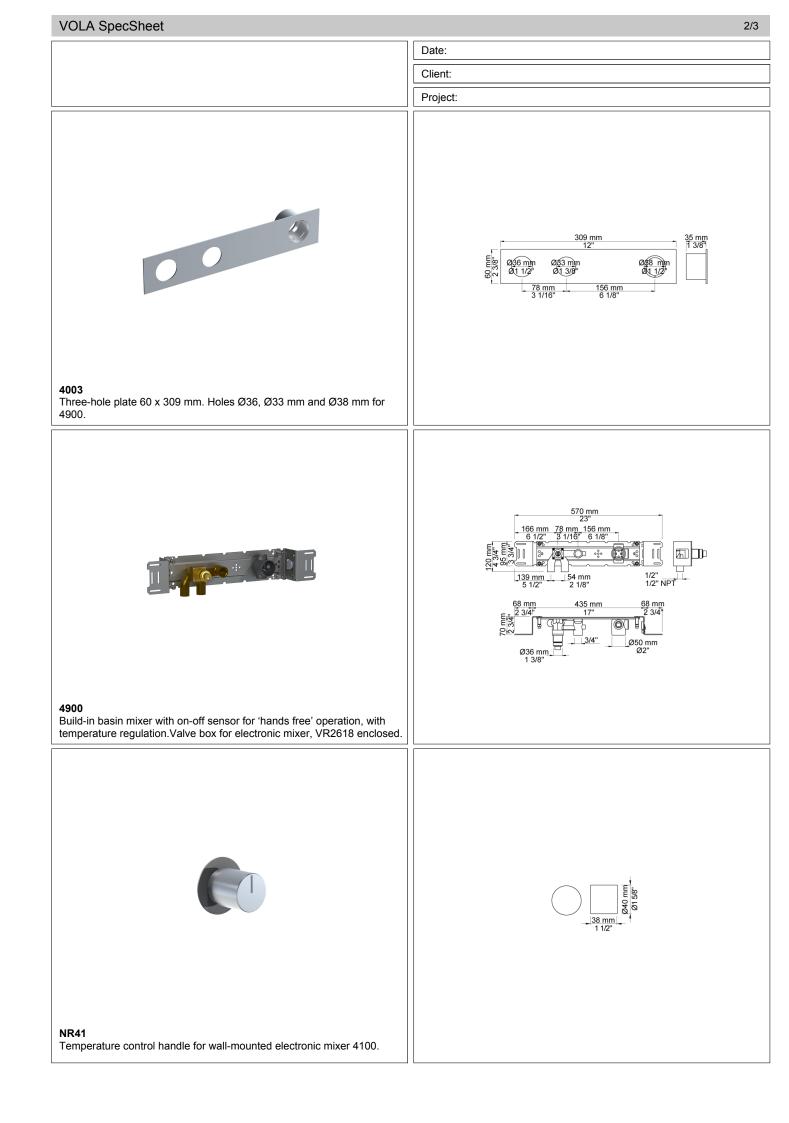

## 4913

Project:

Build-in basin mixer with on-off sensor for 'hands free' operation. Sensor aligned with wall. Valve box VR2618 included.4913UP = Mixer 4900, sensor cable VR509. 4913AP = Handle NR41, sensor VR510, 160 mm spout 010, cover plate 4003.