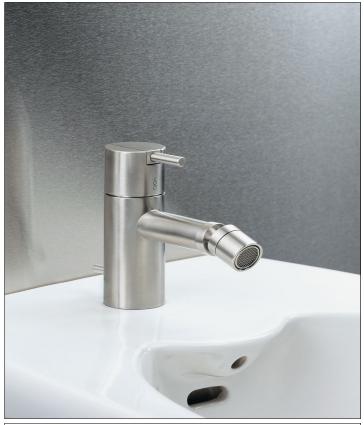

## HV4

One-handle bidet mixer with ceramic disc technology fixed spout with adjustable nozzle, pop-up waste 11/4".HV4 comes as standard with chrome waste.