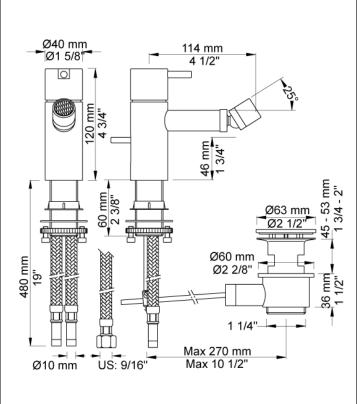

## HV4

One-handle bidet mixer with ceramic disc technology fixed spout with adjustable nozzle, pop-up waste 11/4".HV4 comes as standard with chrome waste.