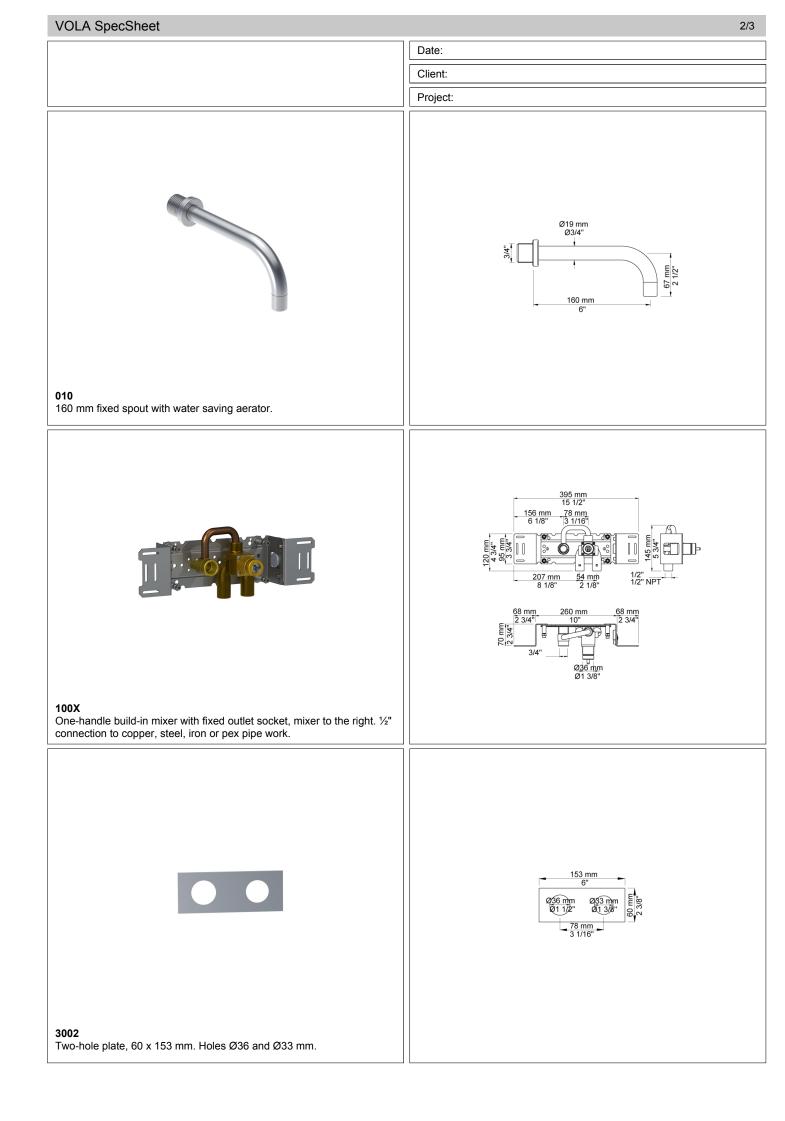

## 112X

Project:

One-handle build-in mixer with ceramic disc technology handle to the right.112XUP = Mixer 100X.112XAP = Handle NR28, 160 mm fixed spout 010, two-hole plate 60 x 153 mm 3002.