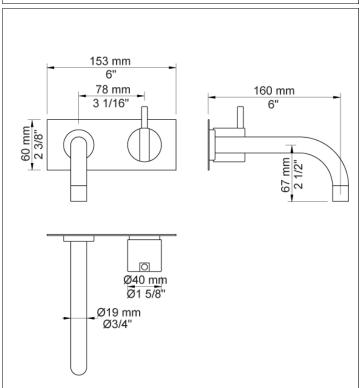

VOLA product: 112X

## 112X

Project:

One-handle build-in mixer with ceramic disc technology handle to the right.112XUP = Mixer 100X.112XAP = Handle NR28, 160 mm fixed spout 010, two-hole plate 60 x 153 mm 3002.