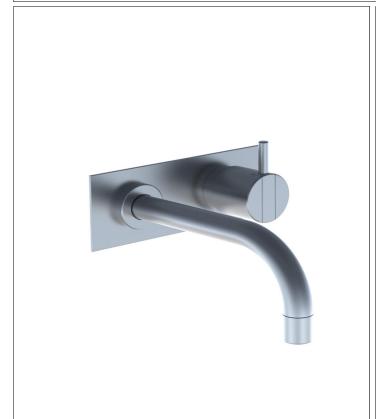

VOLA product: 112X

## 112X

Project:

One-handle build-in mixer with ceramic disc technology handle to the right.112XUP = Mixer 100X.112XAP = Handle NR28, 160 mm fixed spout 010, two-hole plate 60 x 153 mm 3002.