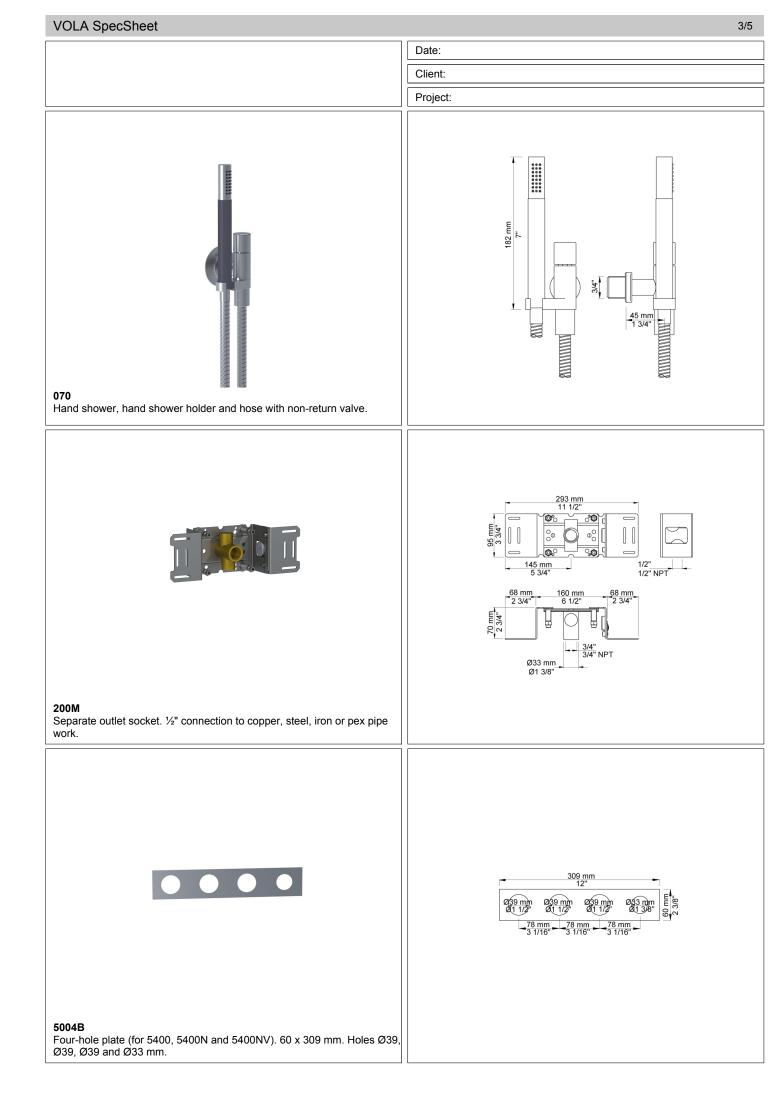

|

SVGW SSIGE









| VOLA SpecSheet                                                                                      | 5/5      |
|-----------------------------------------------------------------------------------------------------|----------|
|                                                                                                     | Date:    |
|                                                                                                     | Client:  |
|                                                                                                     | Project: |
|                                                                                                     |          |
| <b>NR64G</b><br>Diverter handle for 5400/5600. With peg in the same colour as handle<br>(Standard). |