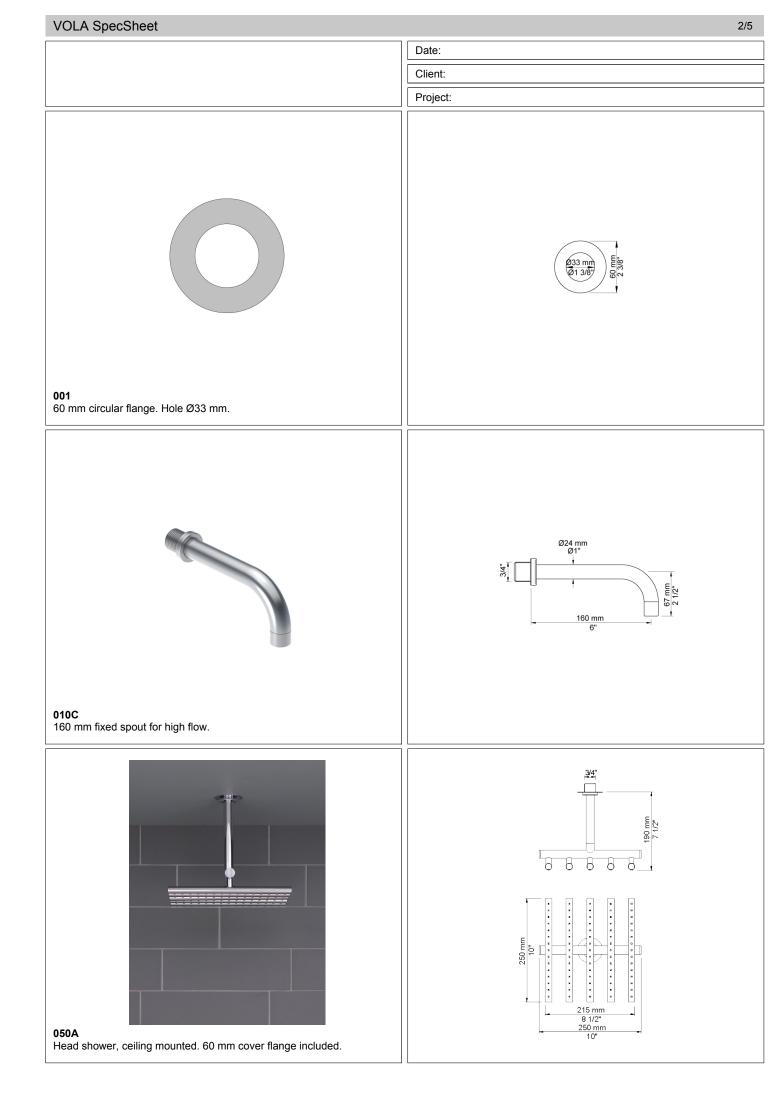

|

SVGW SSIGE









| VOLA SpecSheet                                                                                      | 5/5      |
|-----------------------------------------------------------------------------------------------------|----------|
|                                                                                                     | Date:    |
|                                                                                                     | Client:  |
|                                                                                                     | Project: |
|                                                                                                     |          |
| <b>NR64G</b><br>Diverter handle for 5400/5600. With peg in the same colour as handle<br>(Standard). |