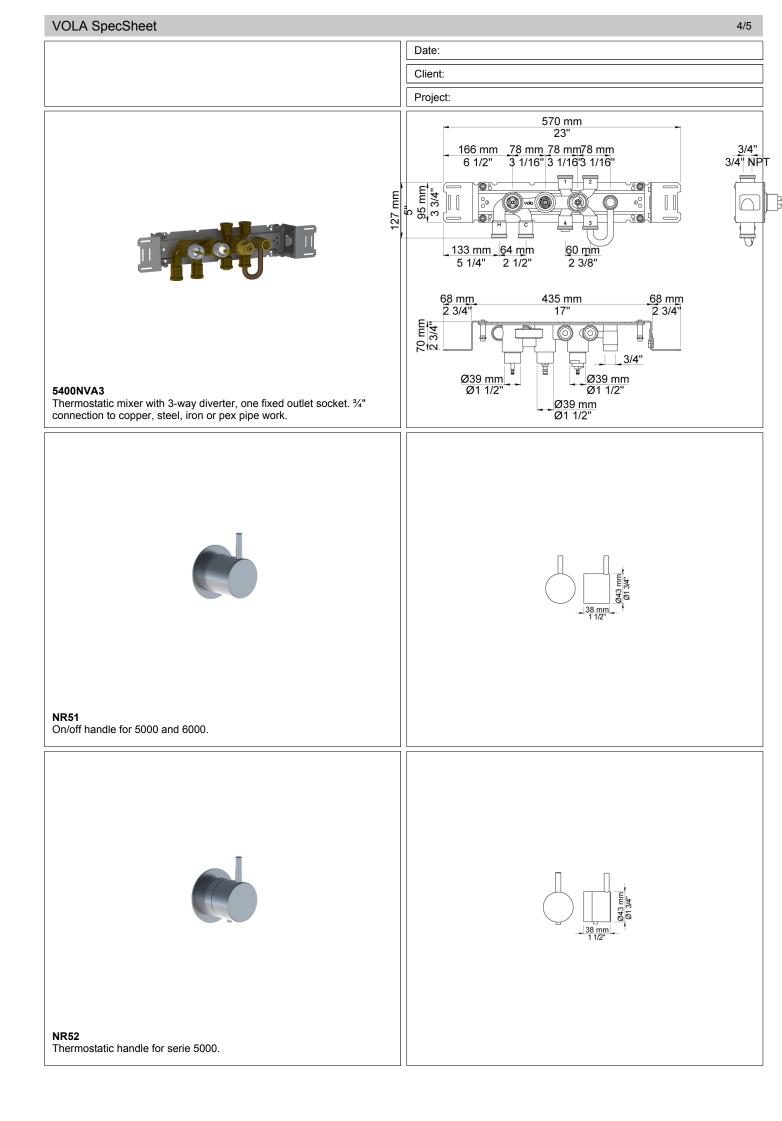

|

SVGW SSIGE









| VOLA SpecSheet                                                                                      | 5/5      |
|-----------------------------------------------------------------------------------------------------|----------|
|                                                                                                     | Date:    |
|                                                                                                     | Client:  |
|                                                                                                     | Project: |
|                                                                                                     |          |
| <b>NR64G</b><br>Diverter handle for 5400/5600. With peg in the same colour as handle<br>(Standard). |