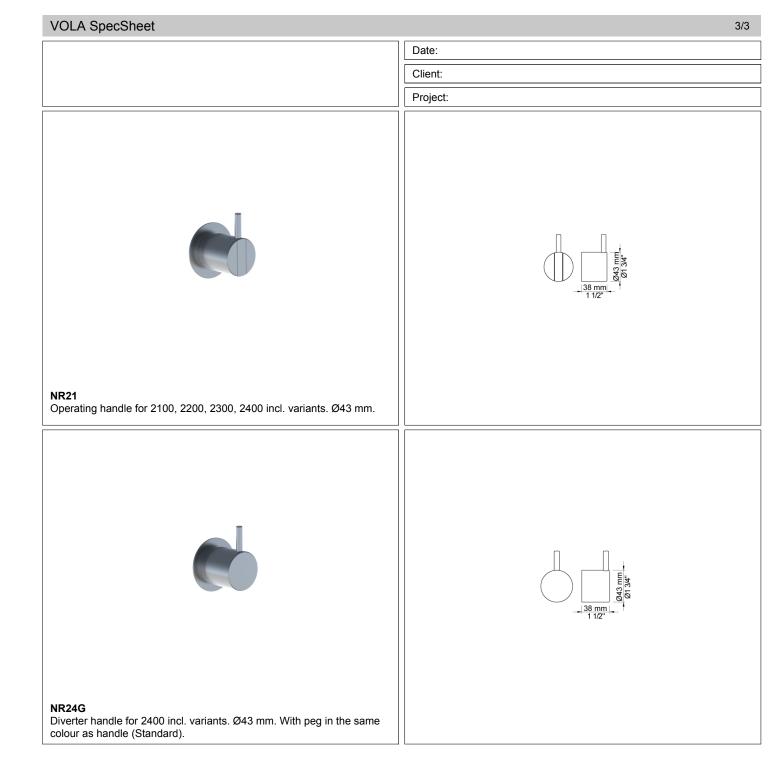

| VOLA SpecSheet 1/3                    |                                                                                                                                                                                                                                                                                                                                                                                                                                                                                                                               |
|---------------------------------------|-------------------------------------------------------------------------------------------------------------------------------------------------------------------------------------------------------------------------------------------------------------------------------------------------------------------------------------------------------------------------------------------------------------------------------------------------------------------------------------------------------------------------------|
|                                       | Date:                                                                                                                                                                                                                                                                                                                                                                                                                                                                                                                         |
|                                       | Client:                                                                                                                                                                                                                                                                                                                                                                                                                                                                                                                       |
|                                       | Project:                                                                                                                                                                                                                                                                                                                                                                                                                                                                                                                      |
| VOLA product: 2401                    |                                                                                                                                                                                                                                                                                                                                                                                                                                                                                                                               |
| Cobico                                | 2401         One handle build in mixer with ceramic disc technology and diverter.         2401UP = Build-in mixer 2400V.2401AP = Handle NR21, handle         NR24G, 60 mm circular flanges 001, 2001.A24 sold separately.         Flow         Elow <u>Elow</u> <u>Elow</u> <u>1.0       2.0       3.0       4.0       5.0         2401       (l/min)       12.7       18.0       22.0       25.4       28.4   </u>                                                                                                           |
| 78 mm<br>3 1/16"<br>Ø60 mm<br>Ø2 3/8" | Available in colors         Color 02, Grey         Color 04, Light blue         Color 05, Orange         Color 06, Light green         Color 08, Yellow         Color 09, Dark grey         Color 12, Mocca         Color 15, Dark blue         Color 16, Polished chrome         Color 17, Gloss black         Color 18, White         Color 20, Brushed chrome         Color 20, Brushed chrome         Color 21, Carmine red         Color 25, Pink         Color 27, Matt black         Color 40, Brushed stainless steel |
| Ø43 mm<br>Ø43 mm<br>Ø1 3/4"Ø1 3/4"    |                                                                                                                                                                                                                                                                                                                                                                                                                                                                                                                               |
| SP SITAC                              | TÜVRheinland                                                                                                                                                                                                                                                                                                                                                                                                                                                                                                                  |