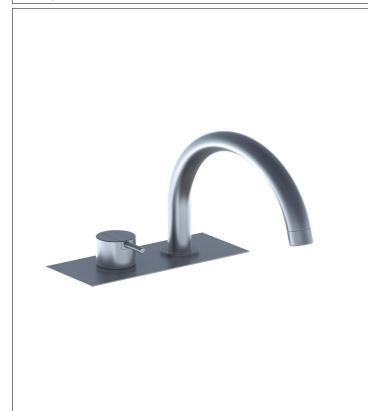

## BK7

Project:

One-handle mixer with swivel spout for bath filling. Complete with adjustable bracket and water collection box.BK7UP = Plumbed part, fixing bracket and water collection box.BK7AP = Trim parts.