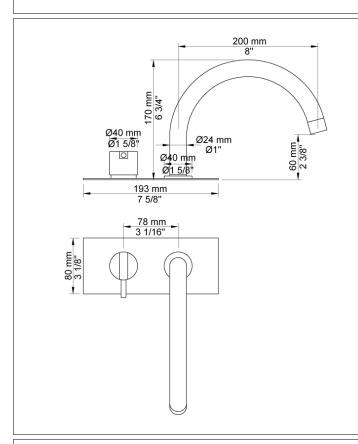

## BK7

Project:

One-handle mixer with swivel spout for bath filling. Complete with adjustable bracket and water collection box.BK7UP = Plumbed part, fixing bracket and water collection box.BK7AP = Trim parts.