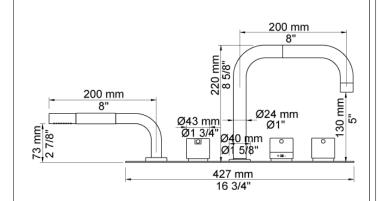

## VOLA product: BK15

## BK15

Thermostatic mixer with double swivel spout for bath filling, and onehandle mixer with hand shower. Complete with adjustable bracket and water collection box.BK15UP = Plumbed part, fixing bracket and water collection box.BK15AP = Trim parts