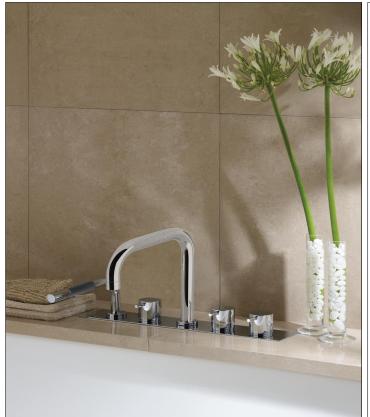

## VOLA product: BK15

## BK15

Thermostatic mixer with double swivel spout for bath filling, and onehandle mixer with hand shower. Complete with adjustable bracket and water collection box.BK15UP = Plumbed part, fixing bracket and water collection box.BK15AP = Trim parts