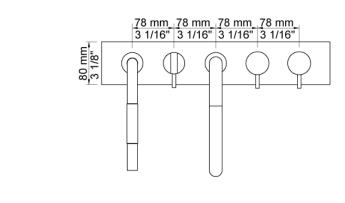

## VOLA product: BK15

## BK15

Thermostatic mixer with double swivel spout for bath filling, and onehandle mixer with hand shower. Complete with adjustable bracket and water collection box.BK15UP = Plumbed part, fixing bracket and water collection box.BK15AP = Trim parts