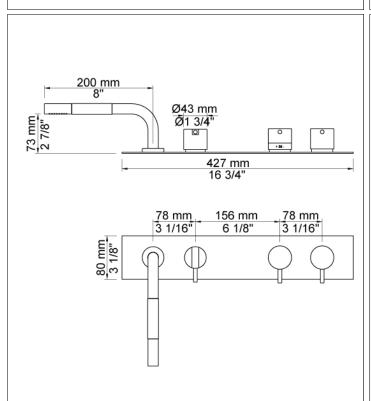

## **BK14**

Project:

Thermostatic mixer for bath filling in conjunction with A24, and mixer with hand shower. Complete with adjustable bracket and water collection box.BK14UP = Plumbed part, fixing bracket and water collection box.BK14AP = Trim parts.