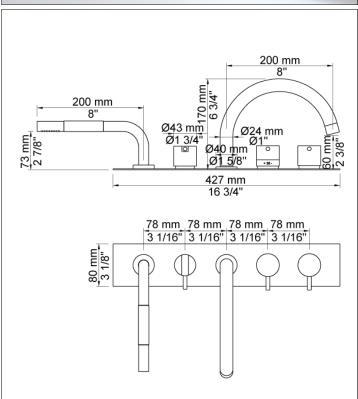

## **BK16**

Project:

Thermostatic mixer with swivel spout for bath filling and mixer with hand shower. Complete with mounting bracket and water collection box.BK16UP = Plumbed part, fixing bracket and water collection box.BK16AP = Trim parts