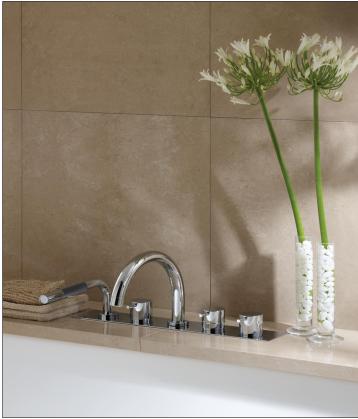

## **BK16**

Project:

Thermostatic mixer with swivel spout for bath filling and mixer with hand shower. Complete with mounting bracket and water collection box.BK16UP = Plumbed part, fixing bracket and water collection box.BK16AP = Trim parts