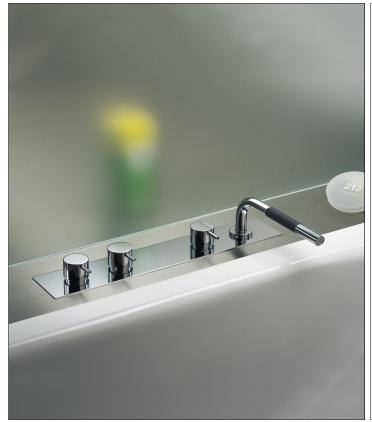

## BK4

Two-handle mixer for bath filling in conjunction with A24, and mixer with hand shower. Complete with adjustable bracket and water collection box.BK4UP = Plumbed part, fixing bracket and water collection box.BK4AP = Trim parts.