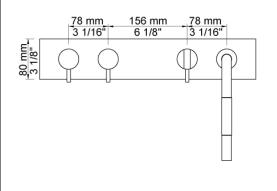

## BK4

Two-handle mixer for bath filling in conjunction with A24, and mixer with hand shower. Complete with adjustable bracket and water collection box.BK4UP = Plumbed part, fixing bracket and water collection box.BK4AP = Trim parts.