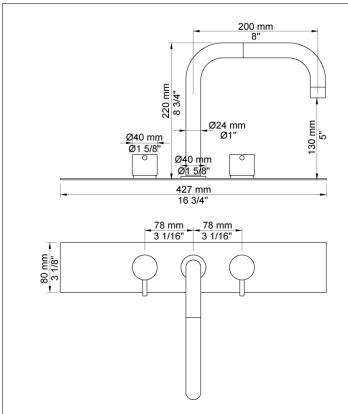

## BK6

Project:

Two-handle mixer with double swivel spout for bath filling. Complete with adjustable bracket and water collection box.BK6UP = Plumbed part, fixing bracket and water collection box.BK6AP = Trim parts.