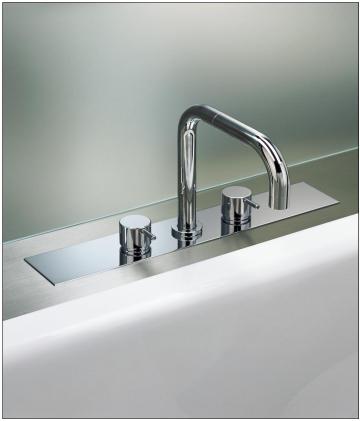

## BK6

Project:

Two-handle mixer with double swivel spout for bath filling. Complete with adjustable bracket and water collection box.BK6UP = Plumbed part, fixing bracket and water collection box.BK6AP = Trim parts.