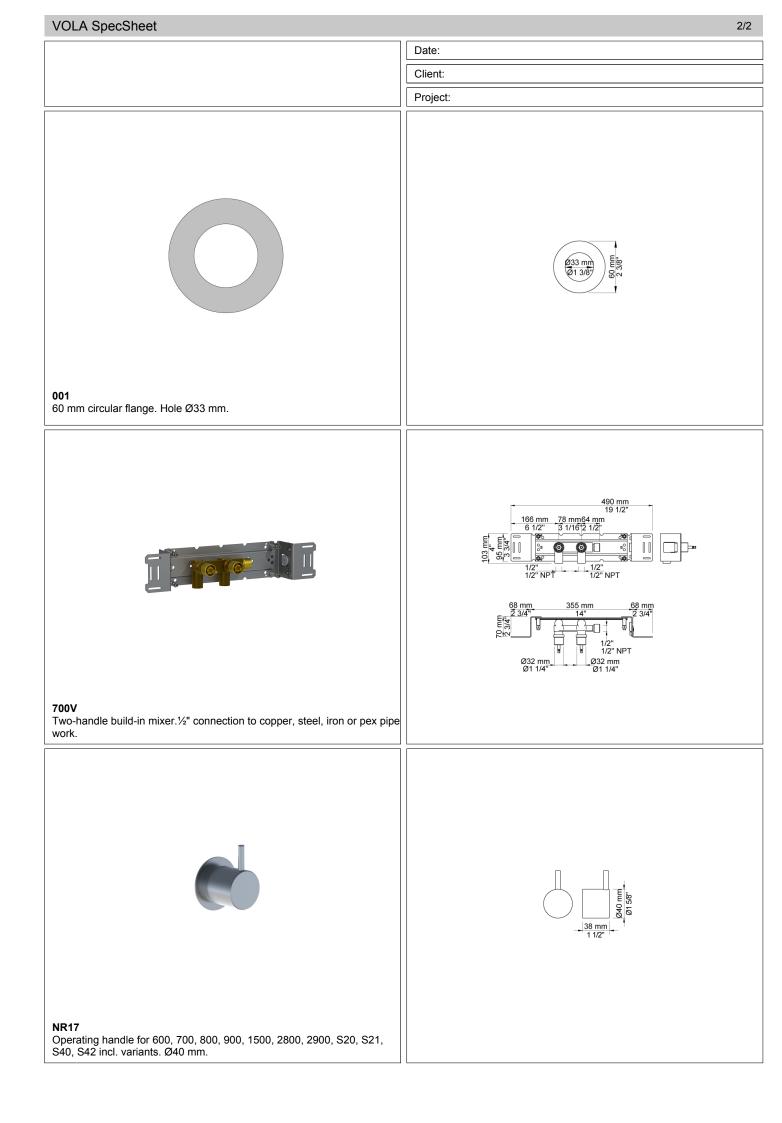

## 701

Two-handle build-in mixer with  $\frac{1}{4}$  turn ceramic disc technology.701UP = Build-in mixer 700V.701AP = 2 pcs. handle NR17, 2 pcs. 60 mm circular flanges 001.