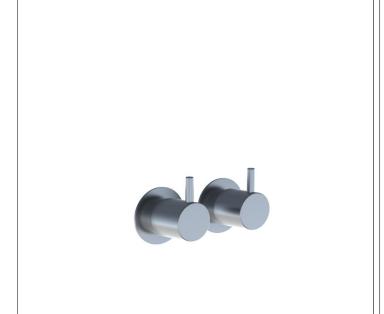

VOLA product: 701

## 701

Two-handle build-in mixer with  $\frac{1}{4}$  turn ceramic disc technology.701UP = Build-in mixer 700V.701AP = 2 pcs. handle NR17, 2 pcs. 60 mm circular flanges 001.