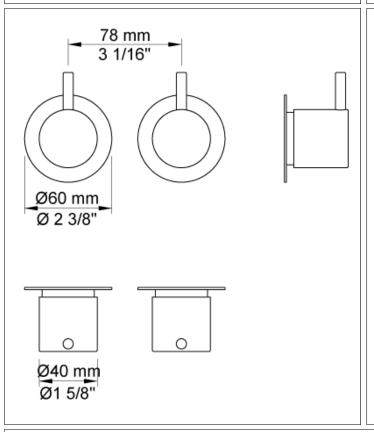

VOLA product: 701

## 701

Two-handle build-in mixer with  $\frac{1}{4}$  turn ceramic disc technology.701UP = Build-in mixer 700V.701AP = 2 pcs. handle NR17, 2 pcs. 60 mm circular flanges 001.