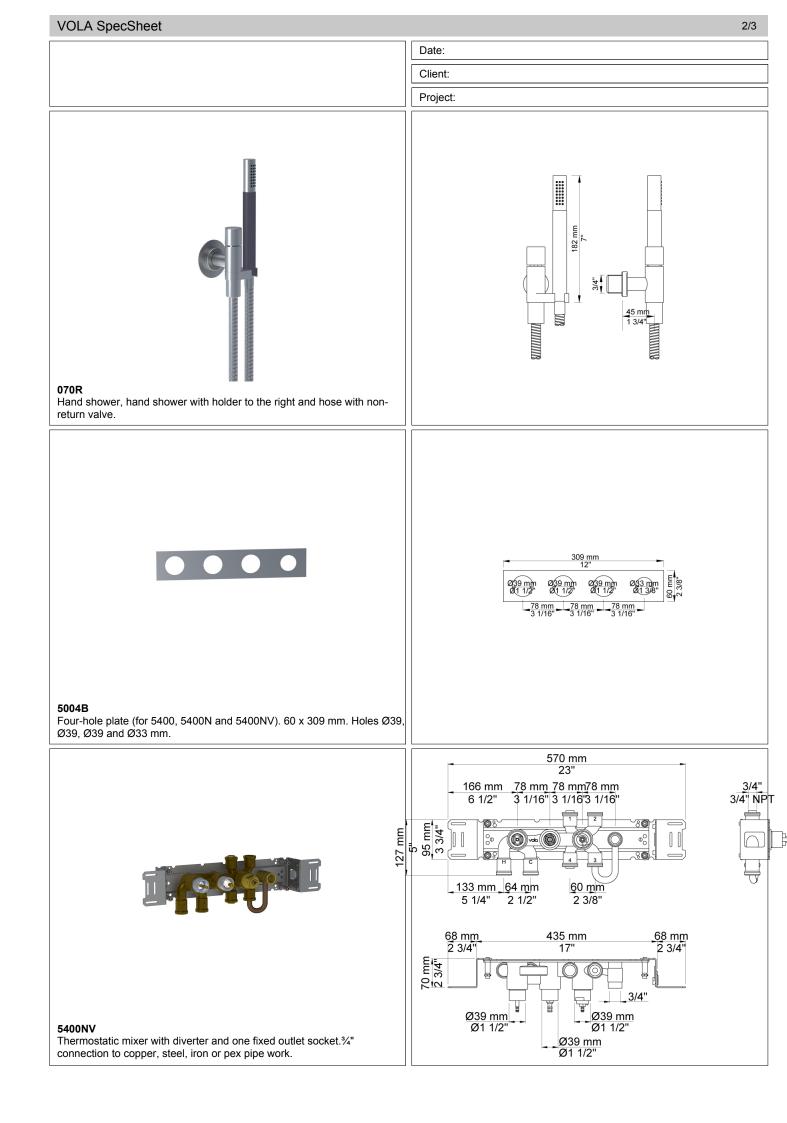

## 5474R

3/4" thermostatic mixer.5474RUP = Thermostatic mixer 5400NV.5474RAP = Handle NR51, handle NR52, handle NR64G, hand shower and hand shower holder with non-return valve 070R, hose 1500 mm, four-hole plate 60 x 309 mm 5004B.