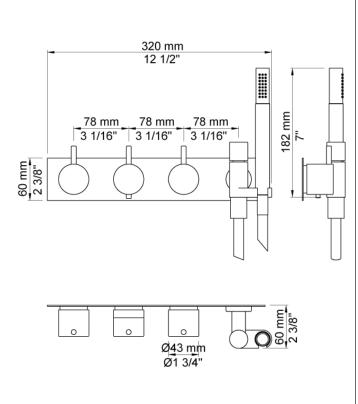

## 5474R

3/4" thermostatic mixer.5474RUP = Thermostatic mixer 5400NV.5474RAP = Handle NR51, handle NR52, handle NR64G, hand shower and hand shower holder with non-return valve 070R, hose 1500 mm, four-hole plate 60 x 309 mm 5004B.