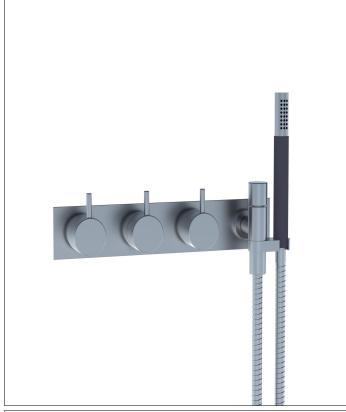

## 5474R

3/4" thermostatic mixer.5474RUP = Thermostatic mixer 5400NV.5474RAP = Handle NR51, handle NR52, handle NR64G, hand shower and hand shower holder with non-return valve 070R, hose 1500 mm, four-hole plate 60 x 309 mm 5004B.