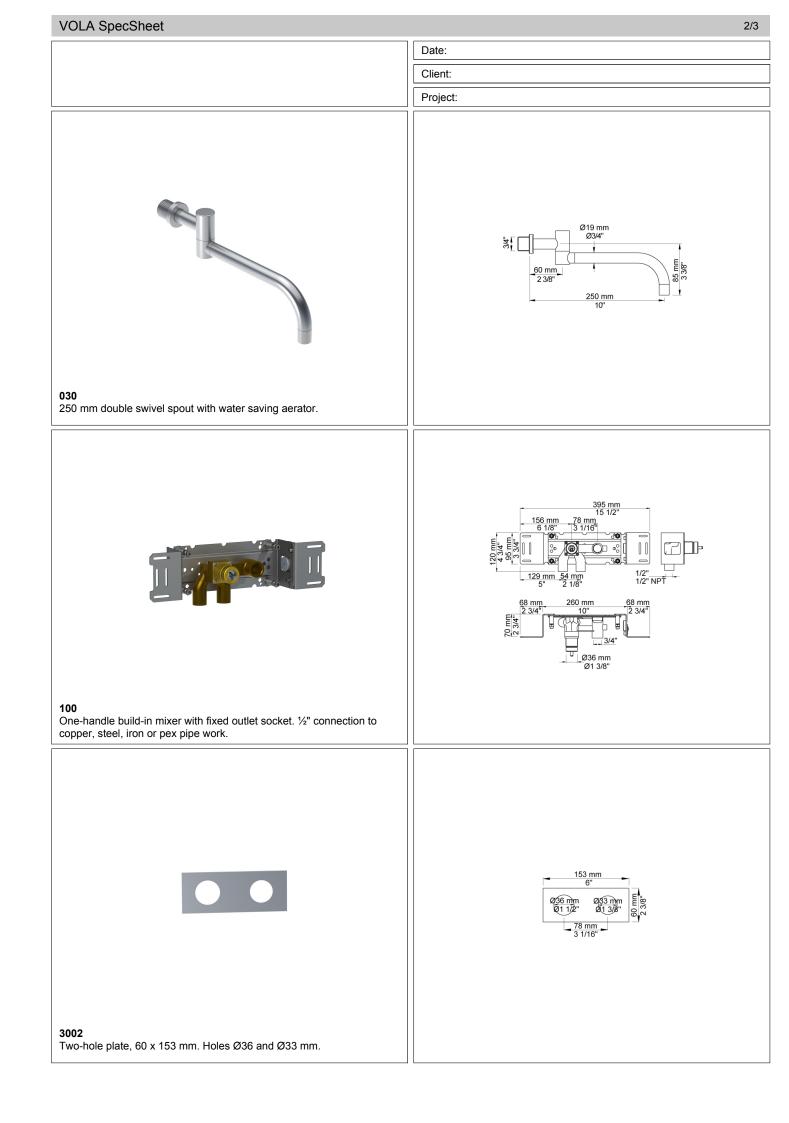

## 132L

One-handle build-in mixer with ceramic disc technology. 132LUP = Mixer 100. 132LAP = Handle NR28L, 250 mm double swivel spout 030, two-hole plate 60 x 153 mm 3002.

Ada approved.