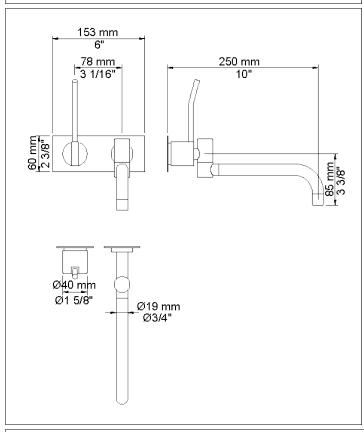

## 132L

One-handle build-in mixer with ceramic disc technology. 132LUP = Mixer 100. 132LAP = Handle NR28L, 250 mm double swivel spout 030, two-hole plate 60 x 153 mm 3002.

Ada approved.