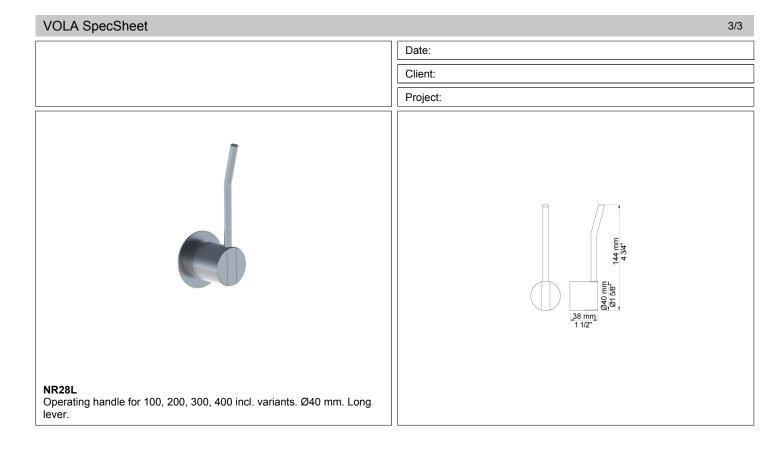

VOLA product: 132L

## 132L

One-handle build-in mixer with ceramic disc technology. 132LUP = Mixer 100. 132LAP = Handle NR28L, 250 mm double swivel spout 030, two-hole plate 60 x 153 mm 3002.

Ada approved.