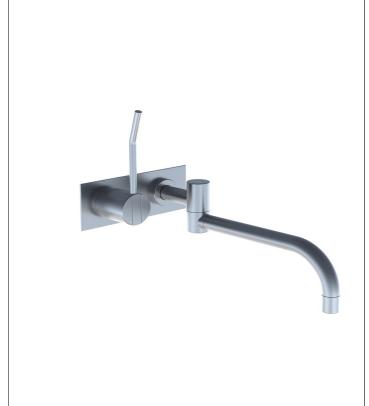

## 132L

One-handle build-in mixer with ceramic disc technology. 132LUP = Mixer 100. 132LAP = Handle NR28L, 250 mm double swivel spout 030, two-hole plate 60 x 153 mm 3002.

Ada approved.